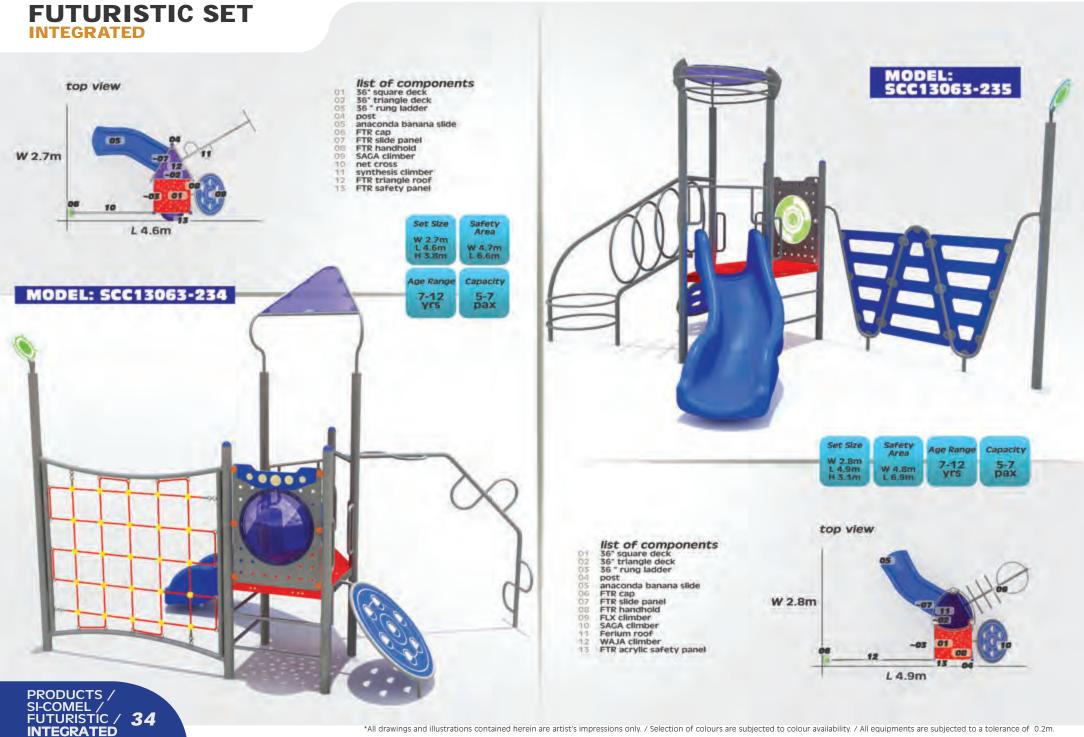

### **Playground Range**

- FUTURISTIC
- PRE-SCHOOL
- EVERGREEN
- EXCLUSIVE
- WATERPLAY
- INDOOR PLAYSET
- INDEPENDENT ITEMS

PRODUCTS / SI-COMEL

PRODUCTS / SI-COMEL / FUTURISTIC 30

#### Copyright © 2015, Pro-Landscape Structure Sdn Bhd, all Rights Reserved

INTEGRATED

e

No, they don't come only in green. These sets are robust, simple and durable. You will never go wrong with any of our evergreen range.