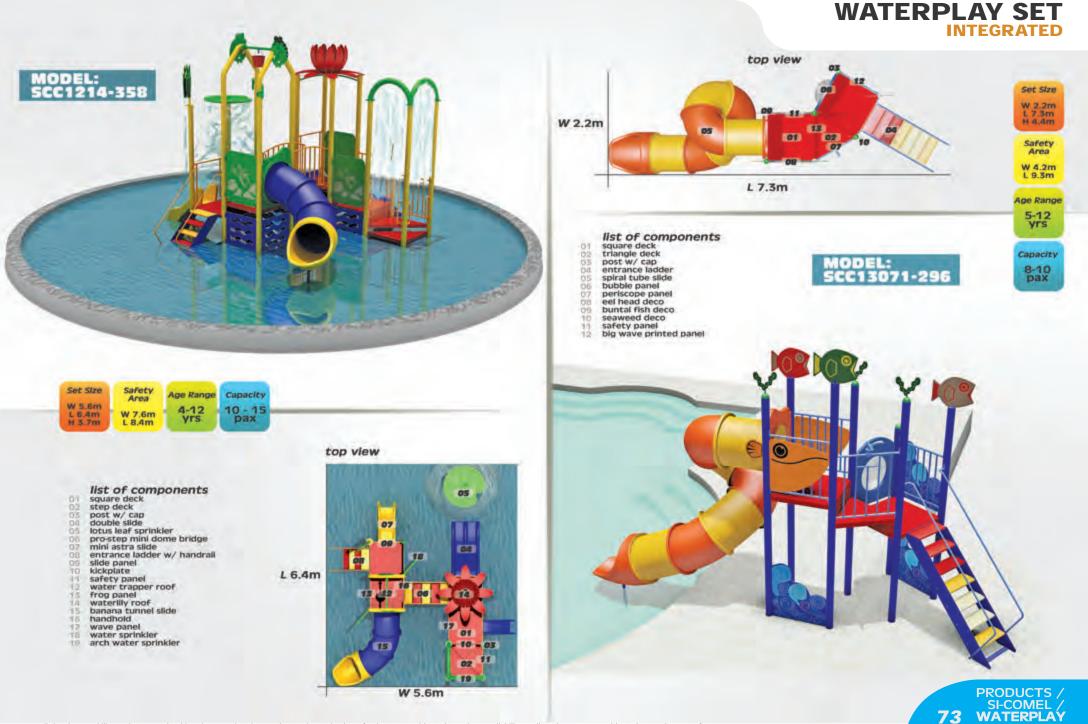

## WATERPLAY series

How about turning the fun meter up a notch? The amount of adventures, the thrill, and the spill, will provide the ultimate combination of guilt-free fun that no kid can resist. No kidding! To achieve maximum play value sometimes can be quite simple, just add water.