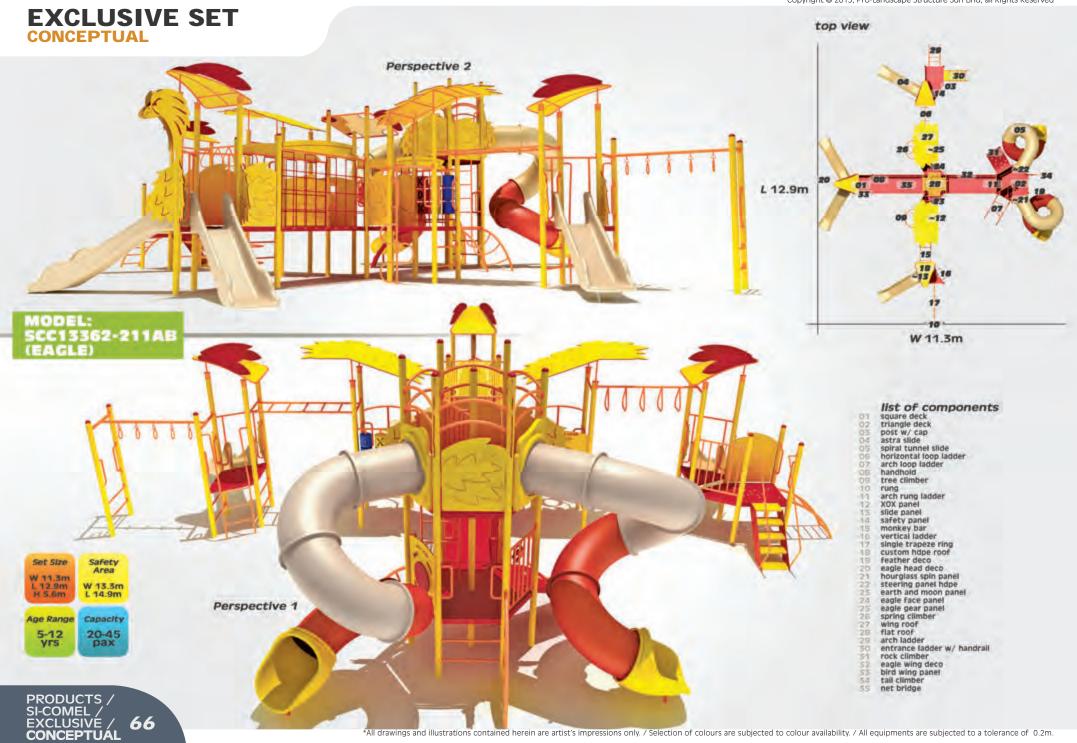

## **EXCLUSIVE SET CONCEPTUAL**

#### **EXCLUSIVE SET** top view CONCEPTUAL 12 ~24 02 31 01 37 07 11 W 10.4m 17 10 20 30 37 03 18 27 FUN 04 30 MAZE 30 -2 L 10.6m list of components square deck triangle deck curved deck post w/ cap double slide -01 spiral tunnel slide elevated crawlway 0B 90° crawlway 09 cream roof mini astra slide hive climber double curved ring track 10 small curve railing steering panel hdpe Safety Set Size sceering panel hope curve railing deco 1 curve railing deco 2 candy holder candy panel candy colour rotatable panel sweet move panel 15 Area W 10.4m Perspective 1 17 W 12.4m L 10.6m H 4.8m L 12.6m fun maze panel Age Range Capacity bubble panel 75-85 pax counter panel w/ roof 6-12 yrs candy spin panel bubble climber candy stepper roof deco candy deco candy racing panel MODEL: SCC1241-282 (SWEET CANDY) Jelly racing panel suspension bridge handhold track ride entrance ladder slide panel web climber sweet deco 35 37 rock climber banana anaconda slide 59 **PRODUCTS** / rung Perspective 2 SI-COMEL

EXCLUSIVÉ / CONCEPTUAL 64

\*All drawings and illustrations contained herein are artist's impressions only. / Selection of colours are subjected to colour availability. / All equipments are subjected to a tolerance of 0.2m.