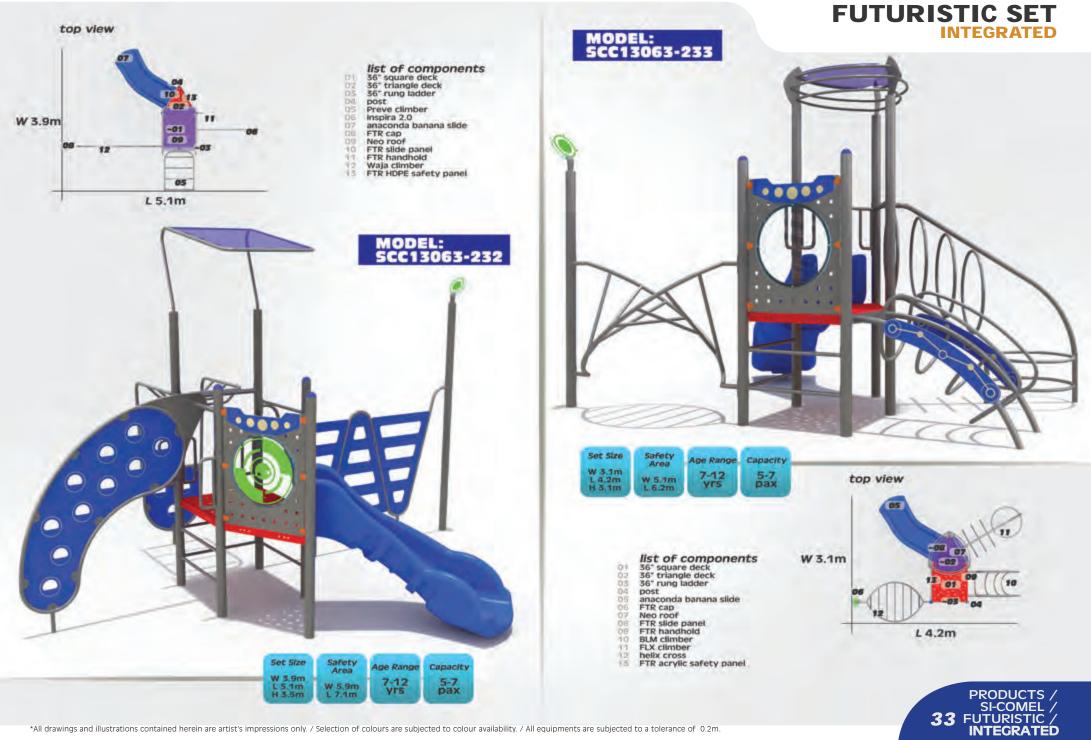

### **Playground Range**

- FUTURISTIC
- PRE-SCHOOL
- EVERGREEN
- EXCLUSIVE
- WATERPLAY
- INDOOR PLAYSET
- INDEPENDENT ITEMS

PRODUCTS / SI-COMEL

PRODUCTS / SI-COMEL / FUTURISTIC 30