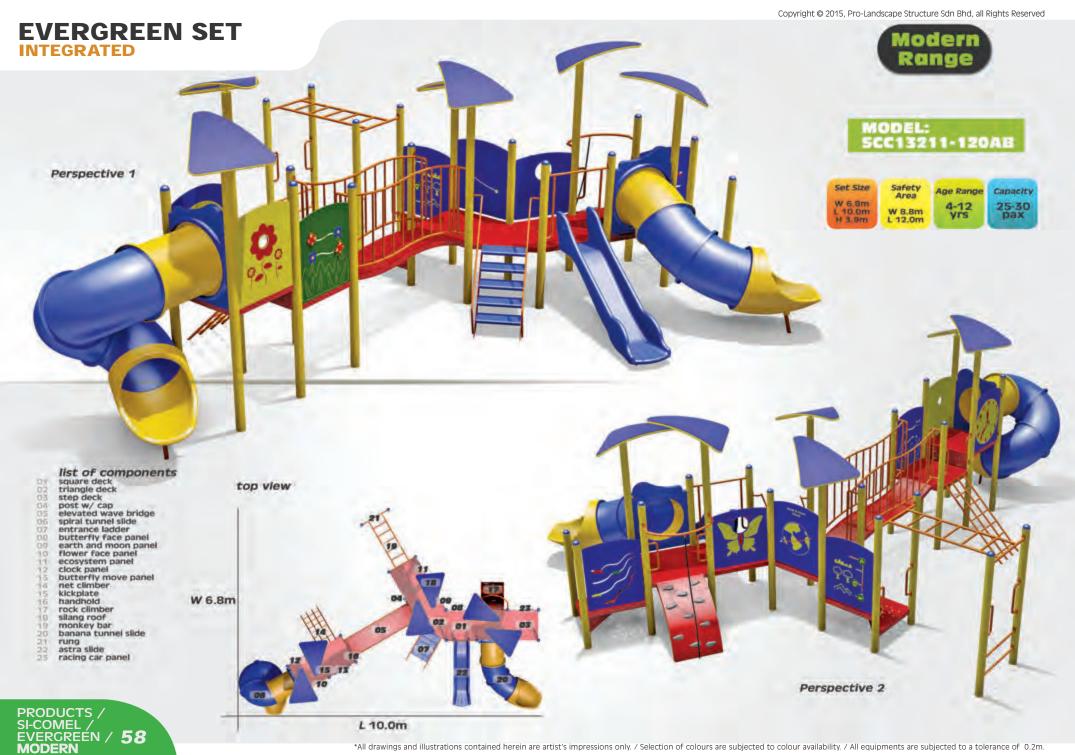

mple and durable. You will never go wrong with any of our evergreen range.

4





EVERGREEN / 40 BASIC



41 EVERGREEN / BASIC



EVERGREÉN / 42

BASIC



.....



SI-COMEL EVERGREÉN / 44 MEDIUM



MEDIUM



PRODUCTS / SI-COMEL / EVERGREEN / **46** MEDIUM

\*All drawings and illustrations contained herein are artist's impressions only. / Selection of colours are subjected to colour availability. / All equipments are subjected to a tolerance of 0.2m.

Copyright © 2015, Pro-Landscape Structure Sdn Bhd, all Rights Reserved





SI-COMEL EVERGREÉN / 48 MEDIUM



















\*All drawings and illustrations contained herein are artist's impressions only. / Selection of colours are subjected to colour availability. / All equipments are subjected to a tolerance of 0.2m.

EVERGREEN / MODERN



# EXCLUSIVE DESIGN Playground Range

Are you one of those who ride the high wave, never go for safe, preset options?... We understand that. In fact, we support that idea. Hence, we present to you, our Exclusive designs and concepts that will set you apart from those who only choose to be average.

> PRODUCTS / SI-COMEL / **59 EXCLUSIVE**





100







#### **EXCLUSIVE SET** top view CONCEPTUAL 12 ~24 02 31 01 37 07 11 W 10.4m 17 10 20 30 37 03 18 27 FUN 04 30 MAZE 30 -2 L 10.6m list of components square deck triangle deck curved deck post w/ cap double slide -01 spiral tunnel slide elevated crawlway 0B 90° crawlway 09 cream roof mini astra slide hive climber double curved ring track 10 small curve railing steering panel hdpe Safety Set Size sceering panel hope curve railing deco 1 curv