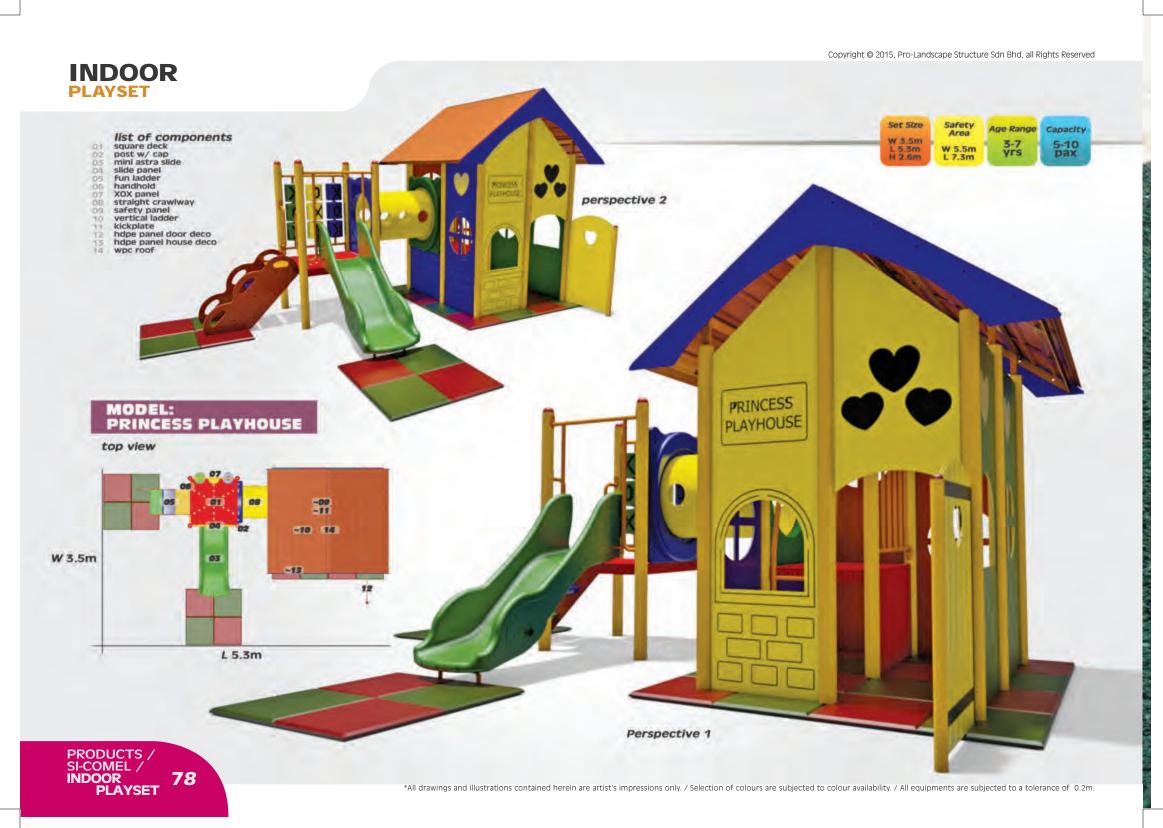

### **Playground Range**

- FUTURISTIC
- PRE-SCHOOL
- EVERGREEN
- EXCLUSIVE
- WATERPLAY
- INDOOR PLAYSET
- INDEPENDENT ITEMS

PRODUCTS / SI-COMEL

PRODUCTS / SI-COMEL / FUTURISTIC 30