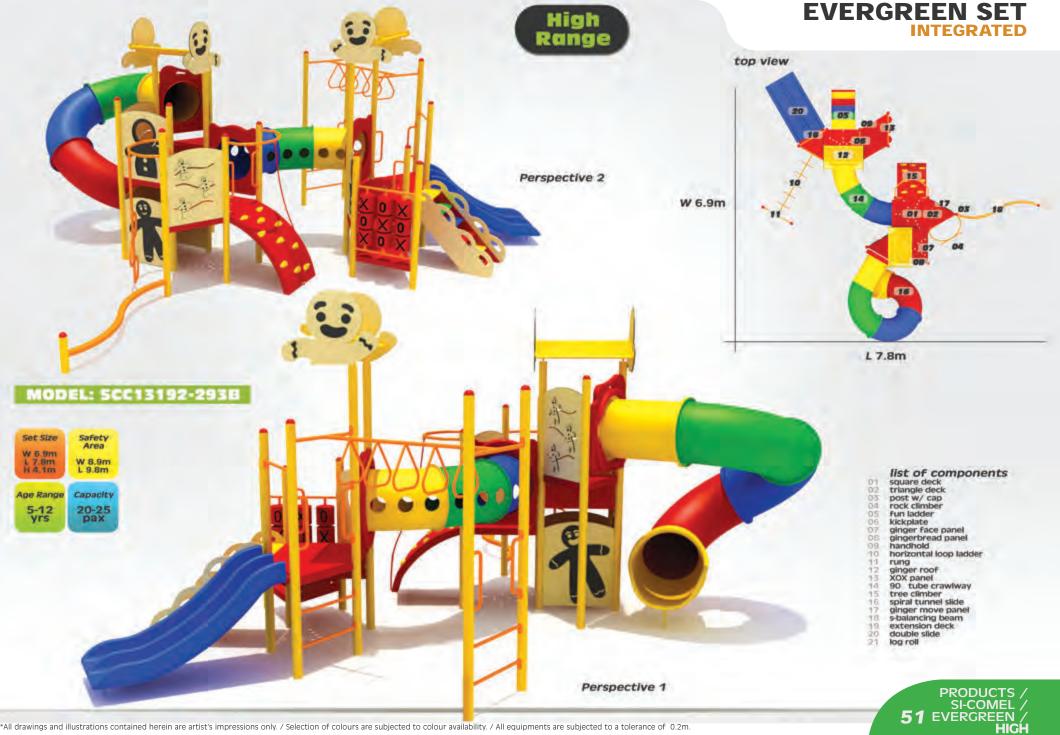

t © 2015, Pro-Landscape Structure Sdn Bhd, all Rights Reserved





#### Copyright © 2015, Pro-Landscape Structure Sdn Bhd, all Rights Reserved



INTEGRATED



e









No, they don't come only in green. These sets are robust, simple and durable. You will never go wrong with any of our evergreen range.

4





EVERGREEN / 40 BASIC



41 EVERGREEN / BASIC



EVERGREÉN / 42

BASIC



.....



SI-COMEL EVERGREÉN / 44 MEDIUM



MEDIUM



PRODUCTS / SI-COMEL / EVERGREEN / **46** MEDIUM

\*All drawings and illustrations contained herein are artist's impressions only. / Selection of colours are subjected to colour availability. / All equipments are subjected to a tolerance of 0.2m.

Copyright © 2015, Pro-Landscape Structure Sdn Bhd, all Rights Reserved





SI-COMEL EVERGREÉN / 48 MEDIUM



















\*All drawings and illustrations contained herein are artist's impressions only. / Selection of colours are subjected to colour availability. / All equipments are subjected to a tolerance of 0.2m.

EVERGREEN / MODERN



# EXCLUSIVE DESIGN Playground Range

Are you one of those who ride the high wave, never go for safe, preset options?... We understand that. In fact, we support that idea. Hence, we present to you, our Exclusive designs and concepts that will set you apart from those who only choose to be average.

> PRODUCTS / SI-COMEL / **59 EXCLUSIVE**





100







#### **EXCLUSIVE SET** top view CONCEPTUAL 12 ~24 02 31 01 37 07 11 W 10.4m 17 10 20 30 37 03 18 27 FUN 04 30 MAZE 30 -2 L 10.6m list of components square deck triangle deck curved deck post w/ cap double slide