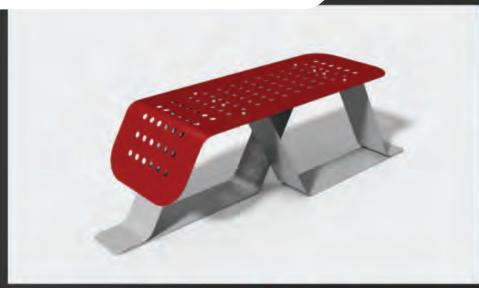

# **PARK FURNITURE** BENCHES SERIES PAIR LEAF BENCH **5 SMALL LEAF BENCH** PARK BENCH 581A FLORA BENCH SAUJANA BENCH HANANA BENCH MERCURY BENCH PRODUCTS / PRO-PARK / BENCHES CONCRETE BENCH W/ BACKREST SIMPLE BENCH **ARCH BENCH** COMB BENCH

\*All drawings and illustrations contained herein are artist's impressions only. / Selection of colours are subjected to colour availability. / All equipments are subjected to a tolerance of 0.2m.

89

**PARK FURNITURE** SERIES