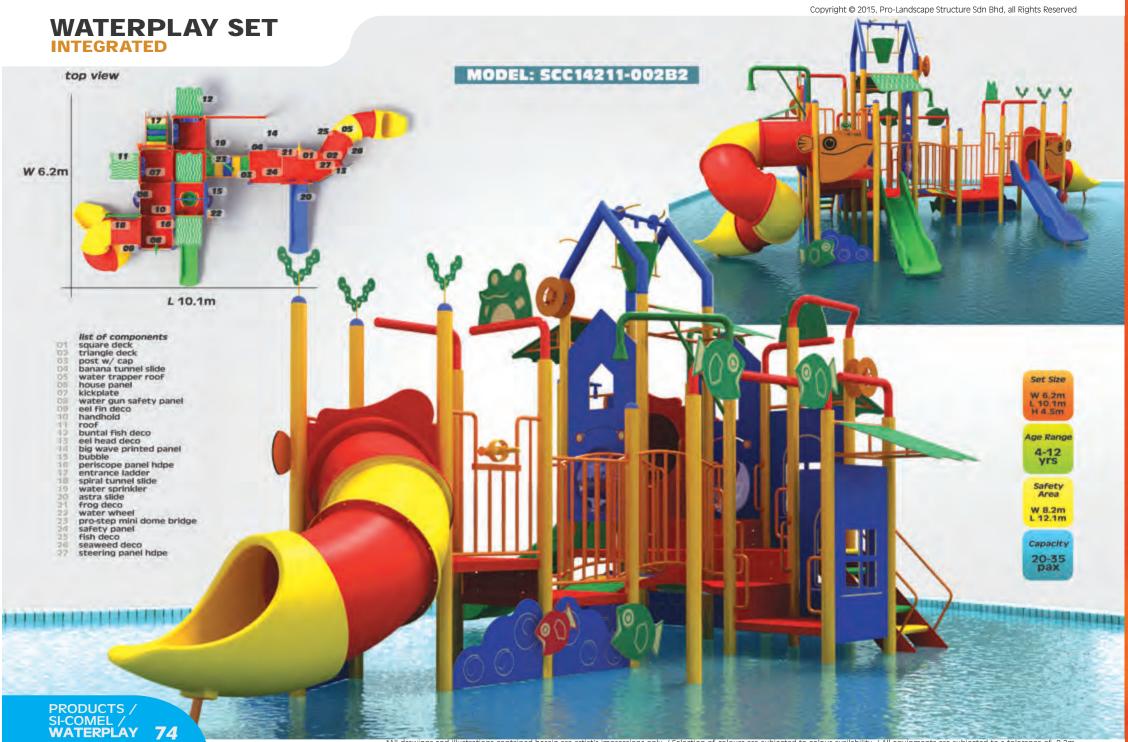

## WATERPLAY series

How about turning the fun meter up a notch? The amount of adventures, the thrill, and the spill, will provide the ultimate combination of guilt-free fun that no kid can resist. No kidding! To achieve maximum play value sometimes can be quite simple, just add water.