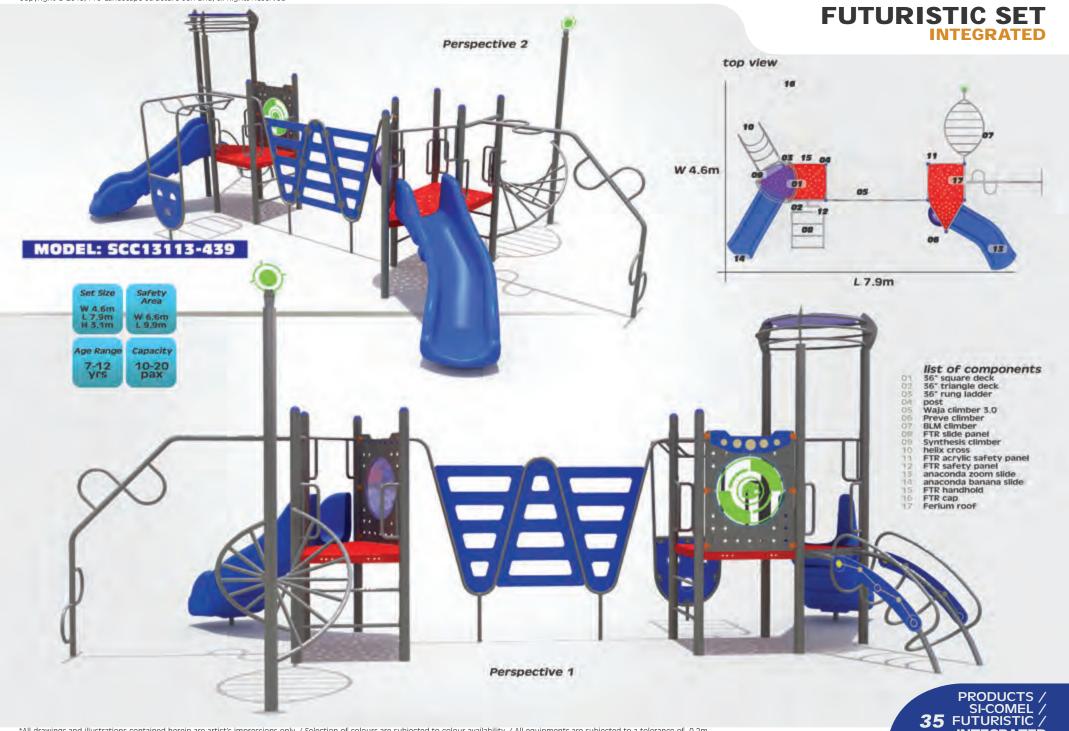

### **Playground Range**

- FUTURISTIC
- PRE-SCHOOL
- EVERGREEN
- EXCLUSIVE
- WATERPLAY
- INDOOR PLAYSET
- INDEPENDENT ITEMS

PRODUCTS / SI-COMEL

PRODUCTS / SI-COMEL / FUTURISTIC 30

#### Copyright © 2015, Pro-Landscape Structure Sdn Bhd, all Rights Reserved

INTEGRATED

e

No, they don't come only in green. These sets are robust, simple and durable. You will never go wrong with any of our evergreen range.