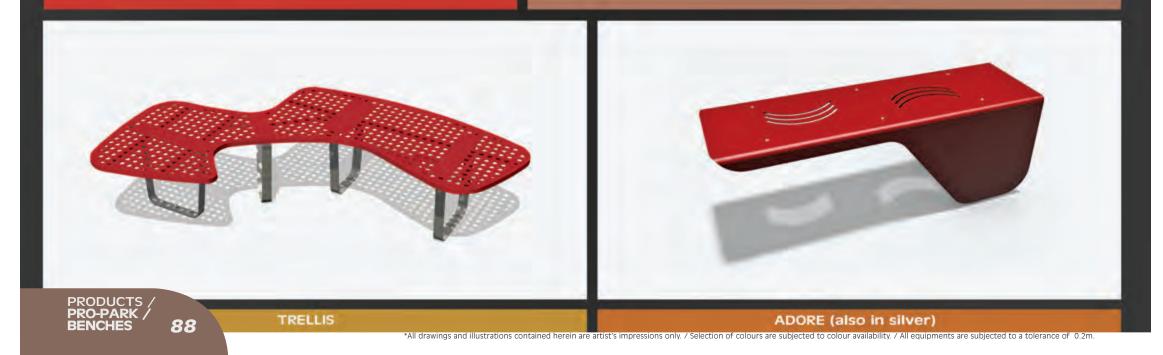

# **PARK FURNITURE** BENCHES SERIES PAIR LEAF BENCH **5 SMALL LEAF BENCH** PARK BENCH 581A FLORA BENCH SAUJANA BENCH HANANA BENCH MERCURY BENCH PRODUCTS / PRO-PARK / BENCHES CONCRETE BENCH W/ BACKREST SIMPLE BENCH **ARCH BENCH** COMB BENCH

\*All drawings and illustrations contained herein are artist's impressions only. / Selection of colours are subjected to colour availability. / All equipments are subjected to a tolerance of 0.2m.

89

**PARK FURNITURE** SERIES