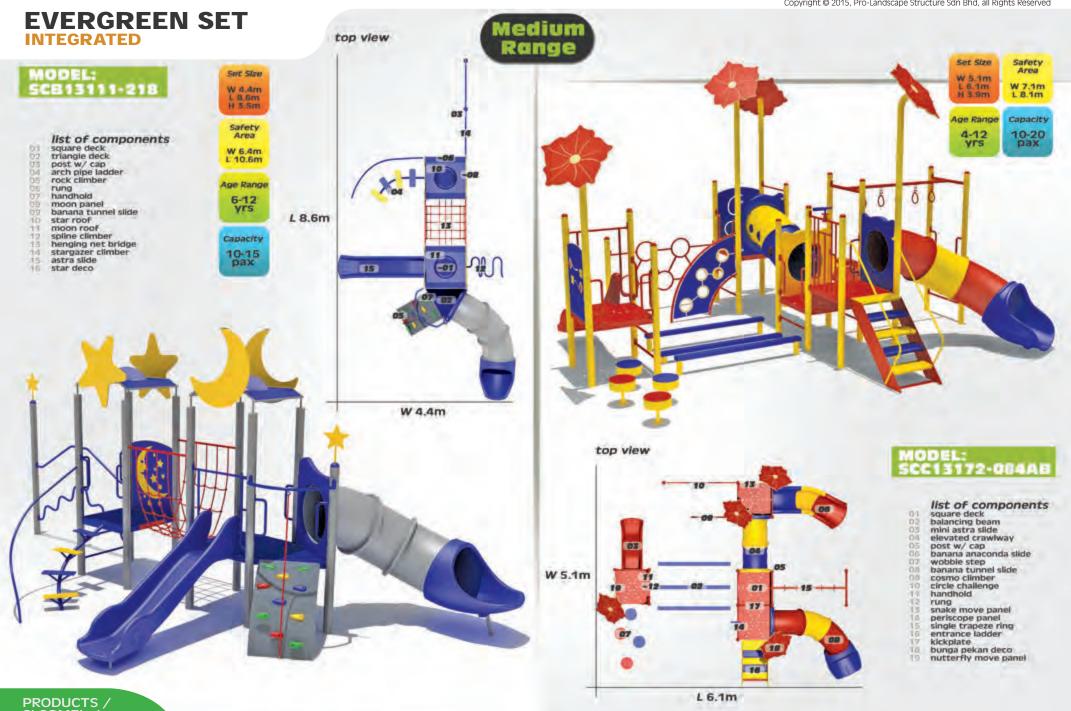

#### Copyright © 2015, Pro-Landscape Structure Sdn Bhd, all Rights Reserved

INTEGRATED

e

No, they don't come only in green. These sets are robust, simple and durable. You will never go wrong with any of our evergreen range.

4

EVERGREEN / 40 BASIC

41 EVERGREEN / BASIC

EVERGREÉN / 42

BASIC

.....

SI-COMEL EVERGREÉN / 44 MEDIUM

MEDIUM