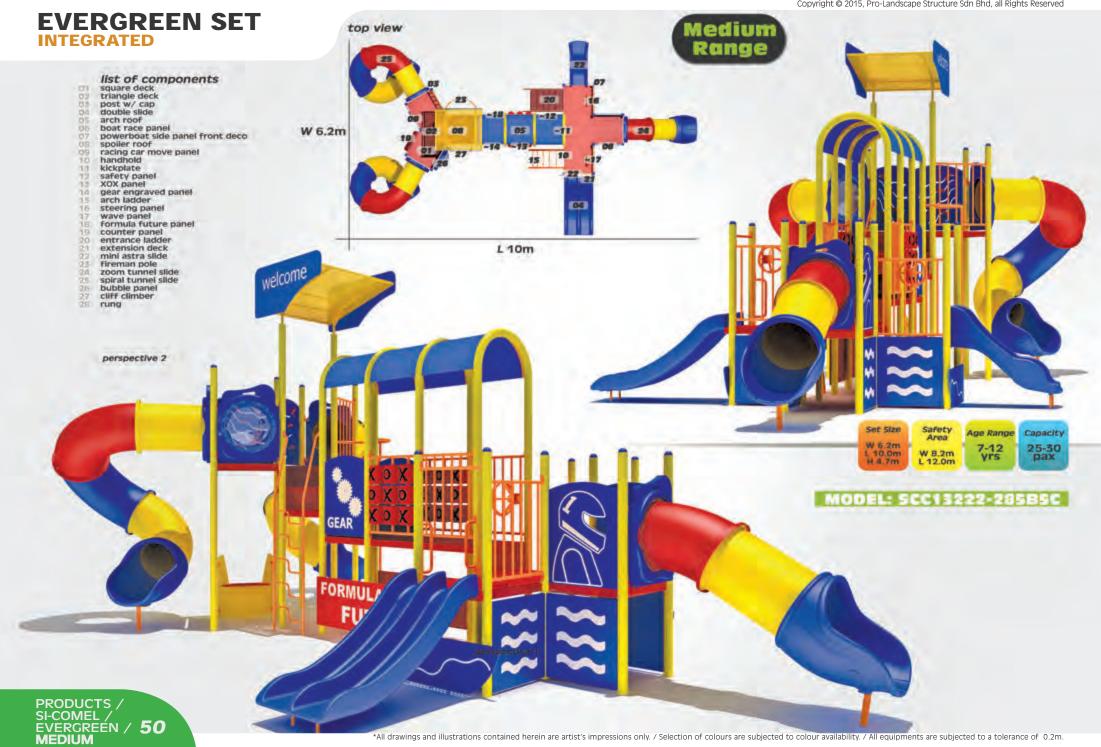

4

EVERGREEN / 40 BASIC

41 EVERGREEN / BASIC

EVERGREÉN / 42

BASIC

.....

SI-COMEL EVERGREÉN / 44 MEDIUM

MEDIUM

Copyright © 2015, Pro-Landscape Structure Sdn Bhd, all Rights Reserved

SI-COMEL EVERGREÉN / 48 MEDIUM

\*All drawings and illustrations contained herein are artist's impressions only. / Selection of colours are subjected to colour availability. / All equipments are subjected to a tolerance of 0.2m.