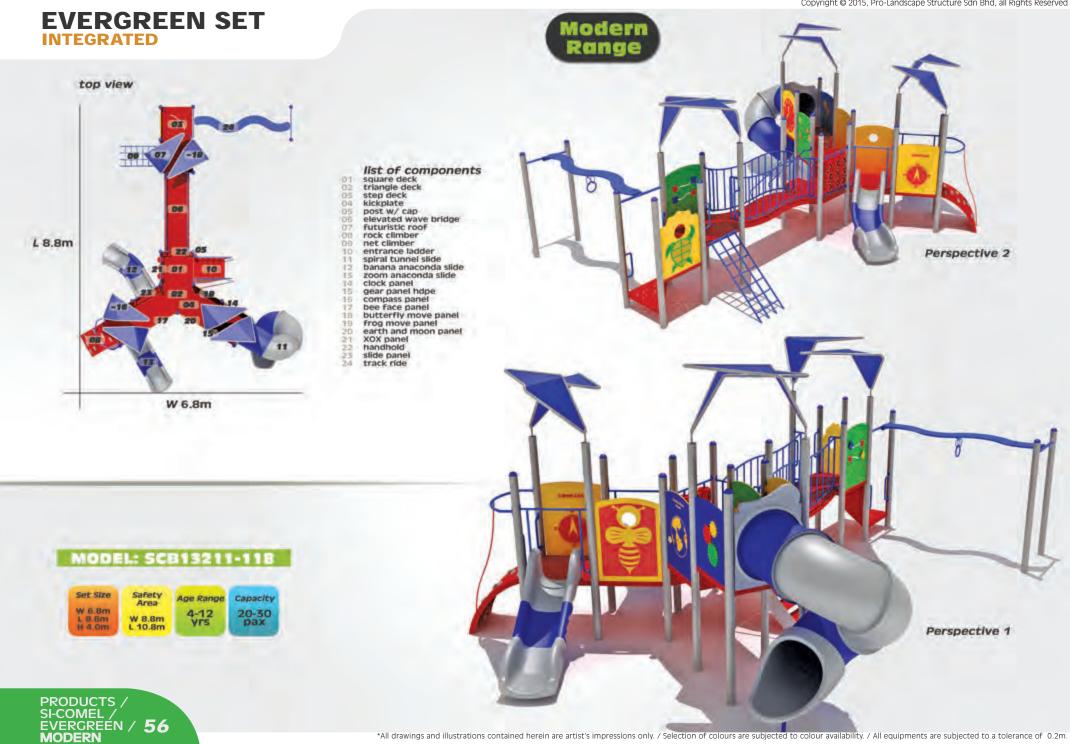

Pro-Landscape Structure Sdn Bhd, all Rights Reserved





#### Copyright © 2015, Pro-Landscape Structure Sdn Bhd, all Rights Reserved



INTEGRATED



e









No, they don't come only in green. These sets are robust, simple and durable. You will never go wrong with any of our evergreen range.

4





EVERGREEN / 40 BASIC



41 EVERGREEN / BASIC



EVERGREÉN / 42

BASIC



.....



SI-COMEL EVERGREÉN / 44 MEDIUM



MEDIUM



PRODUCTS / SI-COMEL / EVERGREEN / **46** MEDIUM

\*All drawings and illustrations contained herein are artist's impressions only. / Selection of colours are subjected to colour availability. / All equipments are subjected to a tolerance of 0.2m.

Copyright © 2015, Pro-Landscape Structure Sdn Bhd, all Rights Reserved





SI-COMEL EVERGREÉN / 48 MEDIUM



















\*All drawings and illustrations contained herein are artist's impressions only. / Selection of colours are subjected to colour availability. / All equipments are subjected to a tolerance of 0.2m.

EVERGREEN / MODERN



# EXCLUSIVE DESIGN Playground Range

Are you one of those who ride the high wave, never go for safe, preset options?... We understand that. In fact, we support that idea. Hence, we present to you, our Exclusive designs and concepts that will set you apart from those who only choose to be average.

> PRODUCTS / SI-COMEL / **59 EXCLUSIVE**





100







#### **EXCLUSIVE SET** top view CONCEPTUAL 12 ~24 02 31 01 37 07 11 W 10.4m 17 10 20 30 37 03 18 27 FUN 04 30 MAZE 30 -2 L 10.6m list of components square deck triangle deck curved deck post w/ cap double slide -01 spira