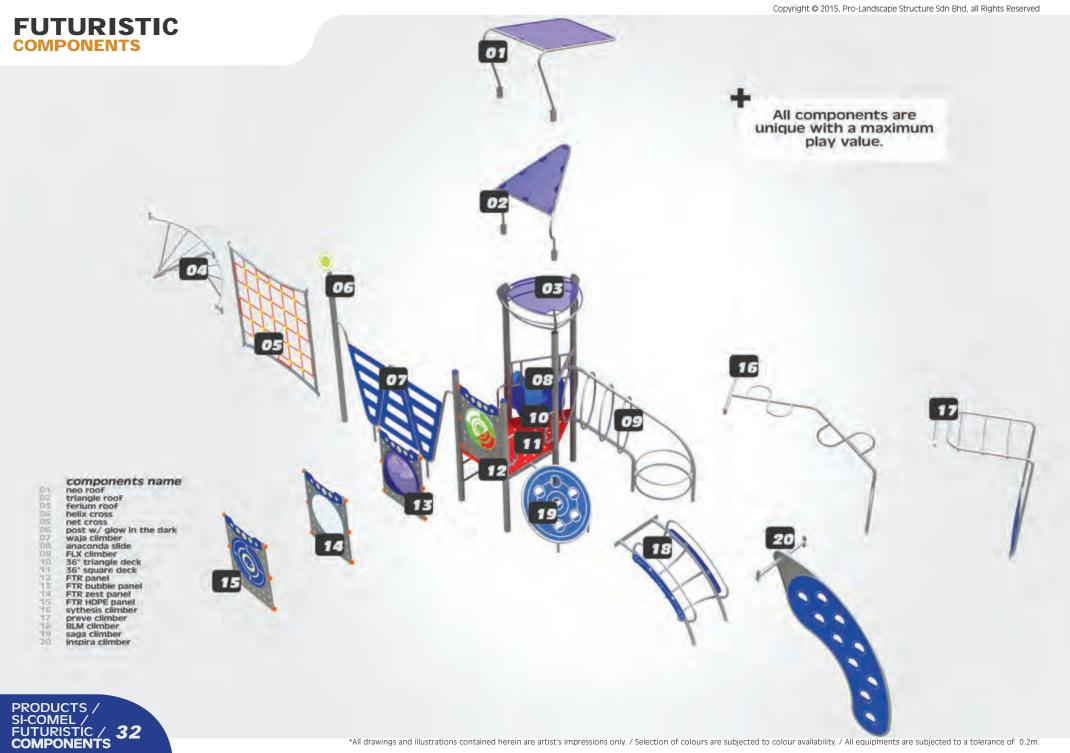

### **Playground Range**

- FUTURISTIC
- PRE-SCHOOL
- EVERGREEN
- EXCLUSIVE
- WATERPLAY
- INDOOR PLAYSET
- INDEPENDENT ITEMS

PRODUCTS / SI-COMEL

PRODUCTS / SI-COMEL / FUTURISTIC 30