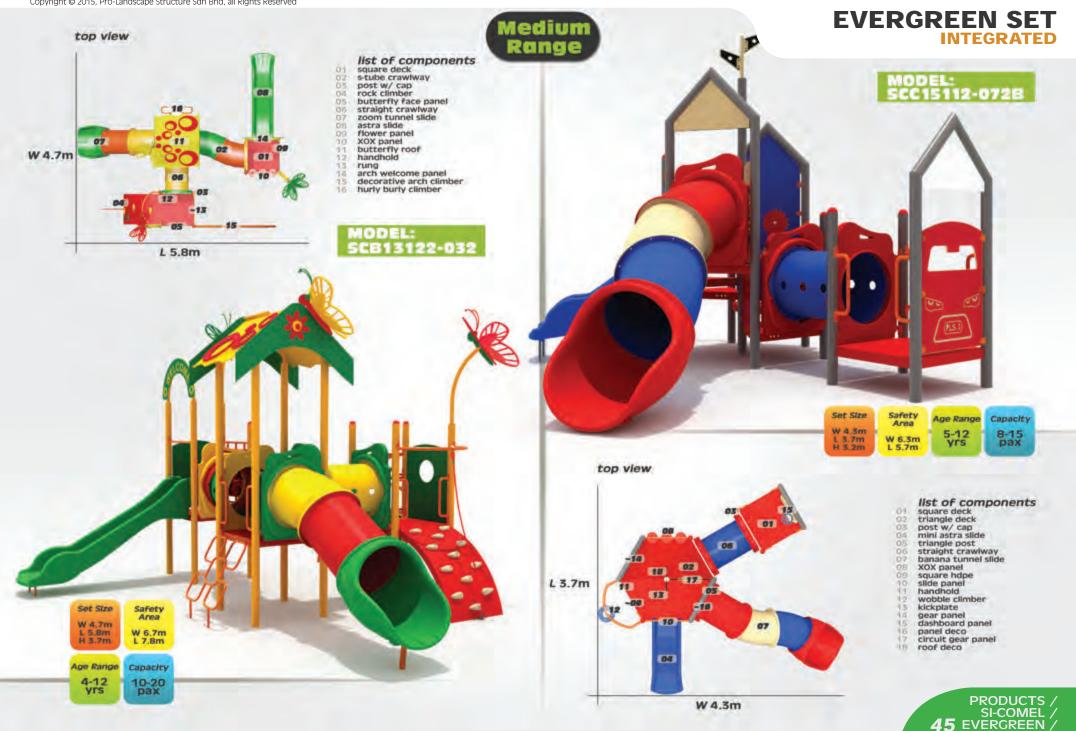

4

EVERGREEN / 40 BASIC

41 EVERGREEN / BASIC

EVERGREÉN / 42

BASIC

.....

SI-COMEL EVERGREÉN / 44 MEDIUM

MEDIUM

PRODUCTS / SI-COMEL / EVERGREEN / **46** MEDIUM

\*All drawings and illustrations contained herein are artist's impressions only. / Selection of colours are subjected to colour availability. / All equipments are subjected to a tolerance of 0.2m.