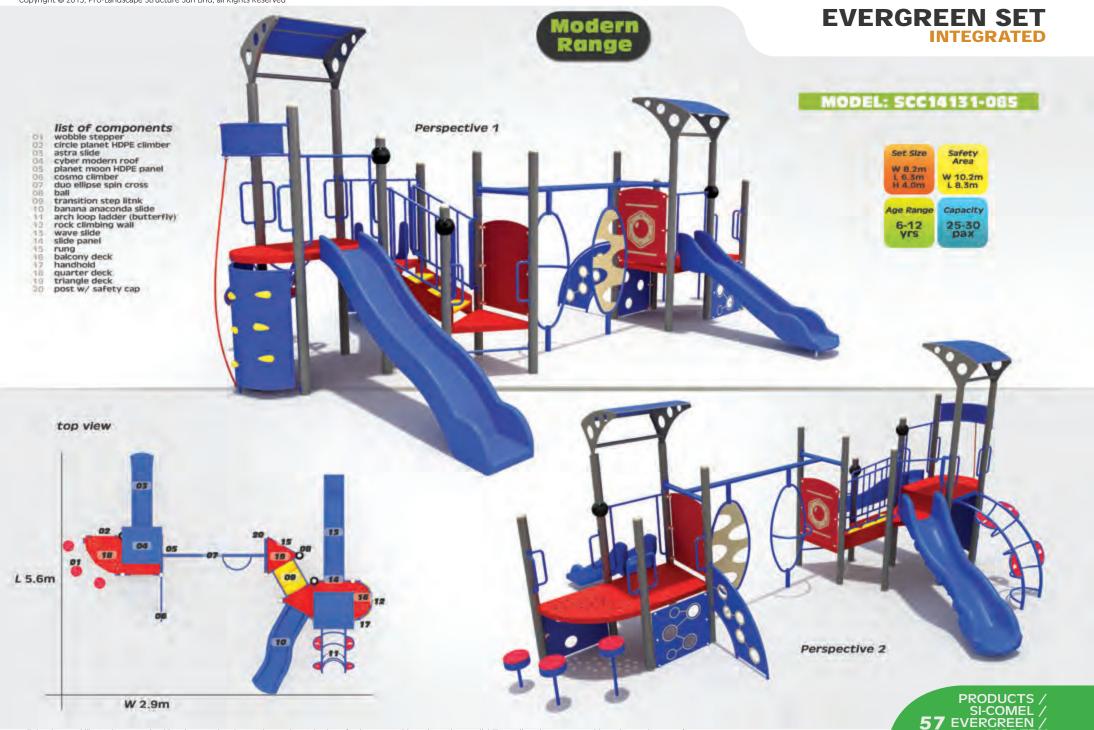

4

EVERGREEN / 40 BASIC

41 EVERGREEN / BASIC

EVERGREÉN / 42

BASIC

.....

SI-COMEL EVERGREÉN / 44 MEDIUM

MEDIUM

PRODUCTS / SI-COMEL / EVERGREEN / **46** MEDIUM

\*All drawings and illustrations contained herein are artist's impressions only. / Selection of colours are subjected to colour availability. / All equipments are subjected to a tolerance of 0.2m.

Copyright © 2015, Pro-Landscape Structure Sdn Bhd, all Rights Reserved

SI-COMEL EVERGREÉN / 48 MEDIUM

\*All drawings and illustrations contained herein are artist's impressions only. / Selection of colours are subjected to colour availability. / All equipments are subjected to a tolerance of 0.2m.