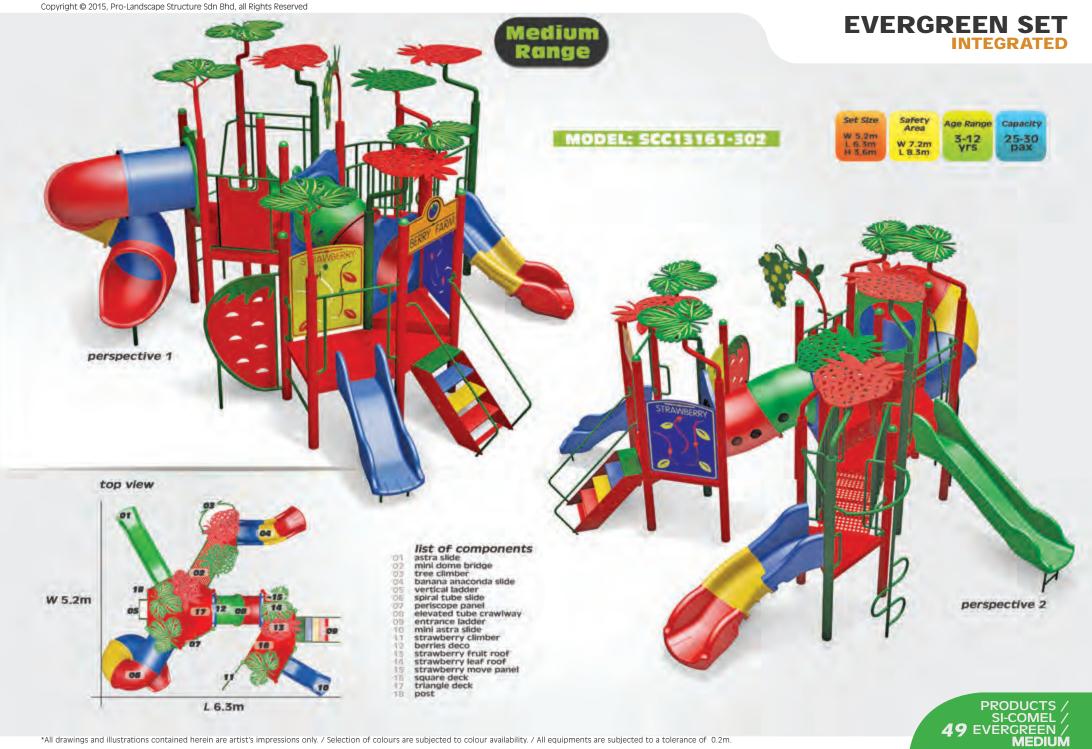

4

EVERGREEN / 40 BASIC

41 EVERGREEN / BASIC

EVERGREÉN / 42

BASIC

.....

SI-COMEL EVERGREÉN / 44 MEDIUM

MEDIUM

Copyright © 2015, Pro-Landscape Structure Sdn Bhd, all Rights Reserved

SI-COMEL EVERGREÉN / 48 MEDIUM

\*All drawings and illustrations contained herein are artist's impressions only. / Selection of colours are subjected to colour availability. / All equipments are subjected to a tolerance of 0.2m.