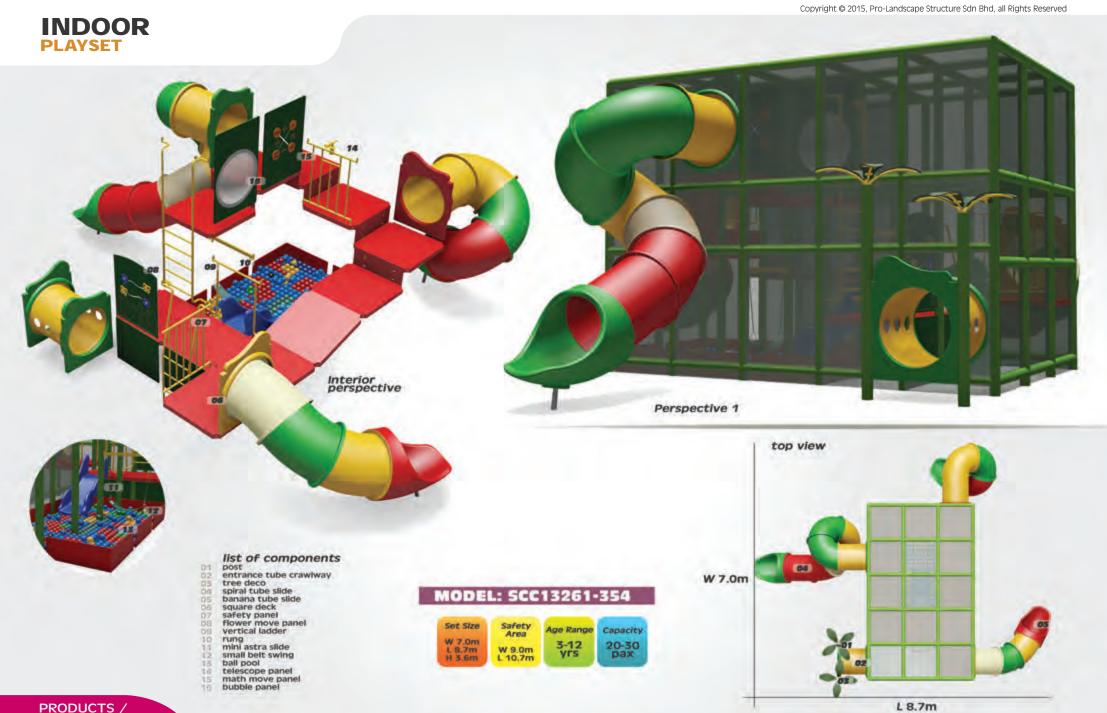

Perhaps the kids have had enough sunshine for the day, yet still bursting with energy. Our indoor playsets are designed for them with an added play value. Lots of interactions, building their sense of direction and space, and physical strength. Suitable for indoor parks, shopping malls and hospitals.

PRODUCTS / SI-COMEL / INDOOR PLAYSET 76