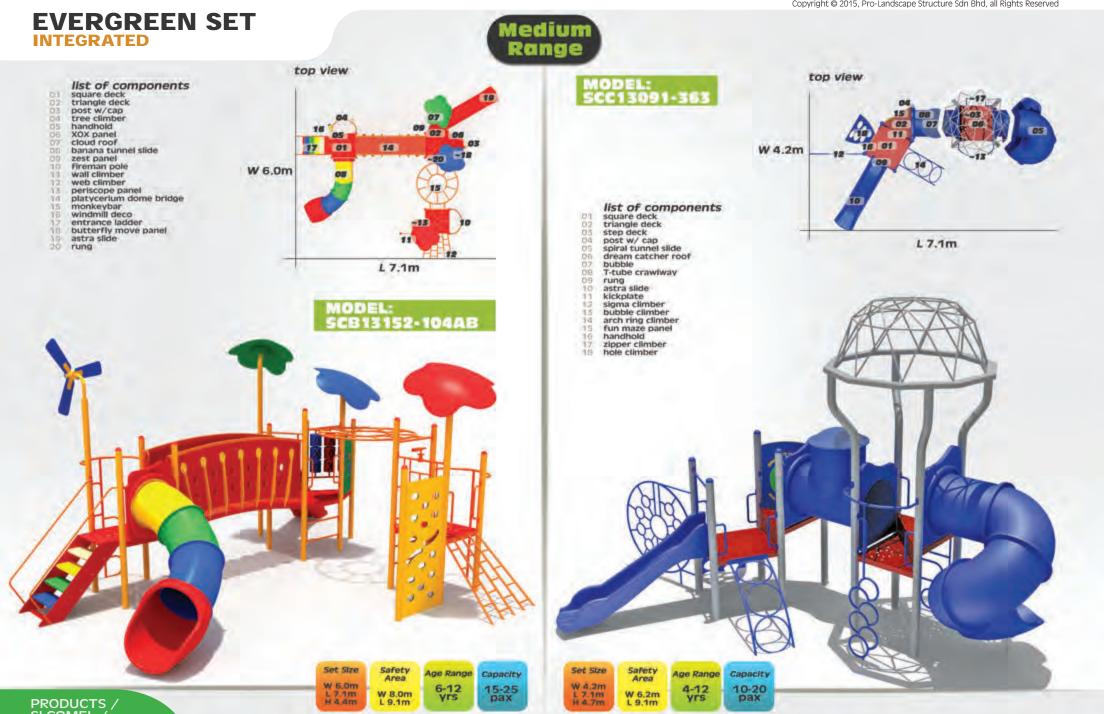

#### Copyright © 2015, Pro-Landscape Structure Sdn Bhd, all Rights Reserved

INTEGRATED

e

No, they don't come only in green. These sets are robust, simple and durable. You will never go wrong with any of our evergreen range.

4

EVERGREEN / 40 BASIC

41 EVERGREEN / BASIC

EVERGREÉN / 42

BASIC

.....

SI-COMEL EVERGREÉN / 44 MEDIUM

MEDIUM