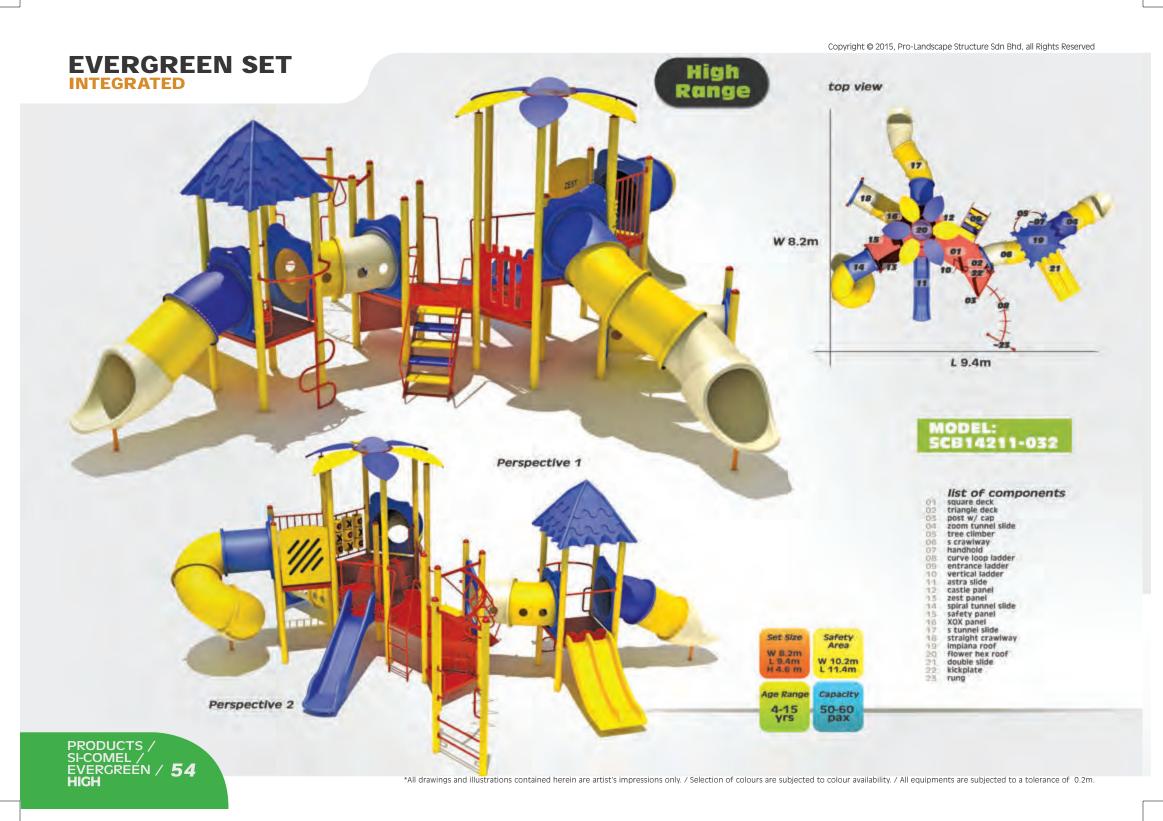

4

EVERGREEN / 40 BASIC

41 EVERGREEN / BASIC

EVERGREÉN / 42

BASIC

.....

SI-COMEL EVERGREÉN / 44 MEDIUM

MEDIUM