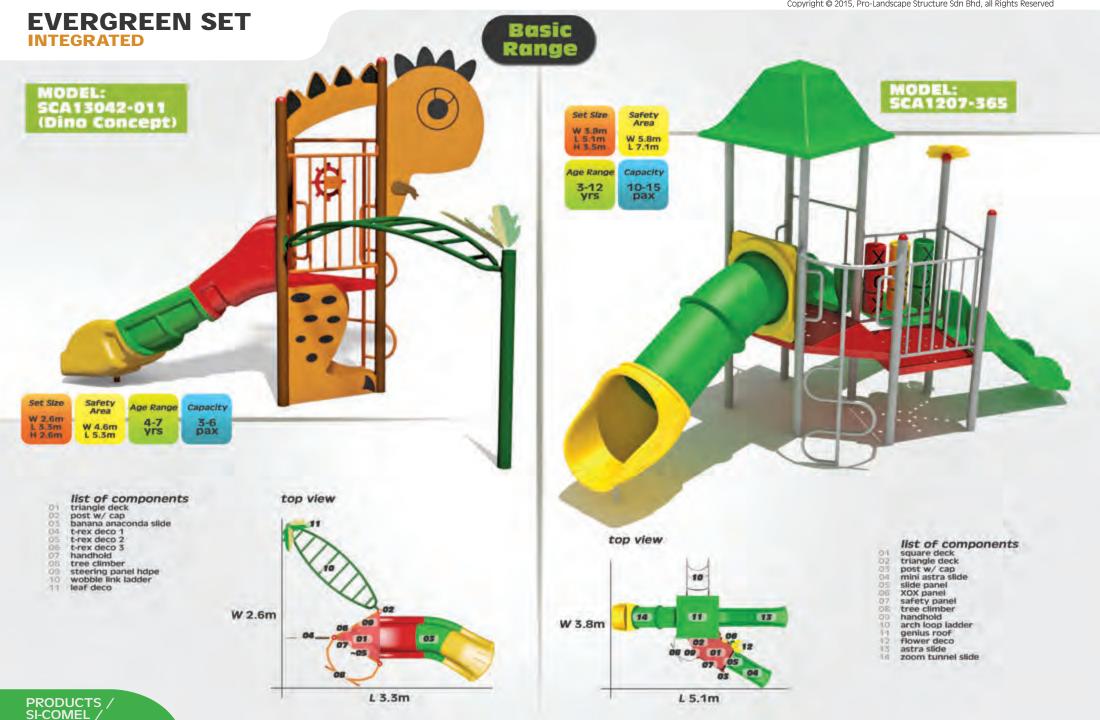

#### Copyright © 2015, Pro-Landscape Structure Sdn Bhd, all Rights Reserved

INTEGRATED

e

No, they don't come only in green. These sets are robust, simple and durable. You will never go wrong with any of our evergreen range.

4

EVERGREEN / 40 BASIC

41 EVERGREEN / BASIC

EVERGREÉN / 42

BASIC

.....

SI-COMEL EVERGREÉN / 44 MEDIUM

MEDIUM