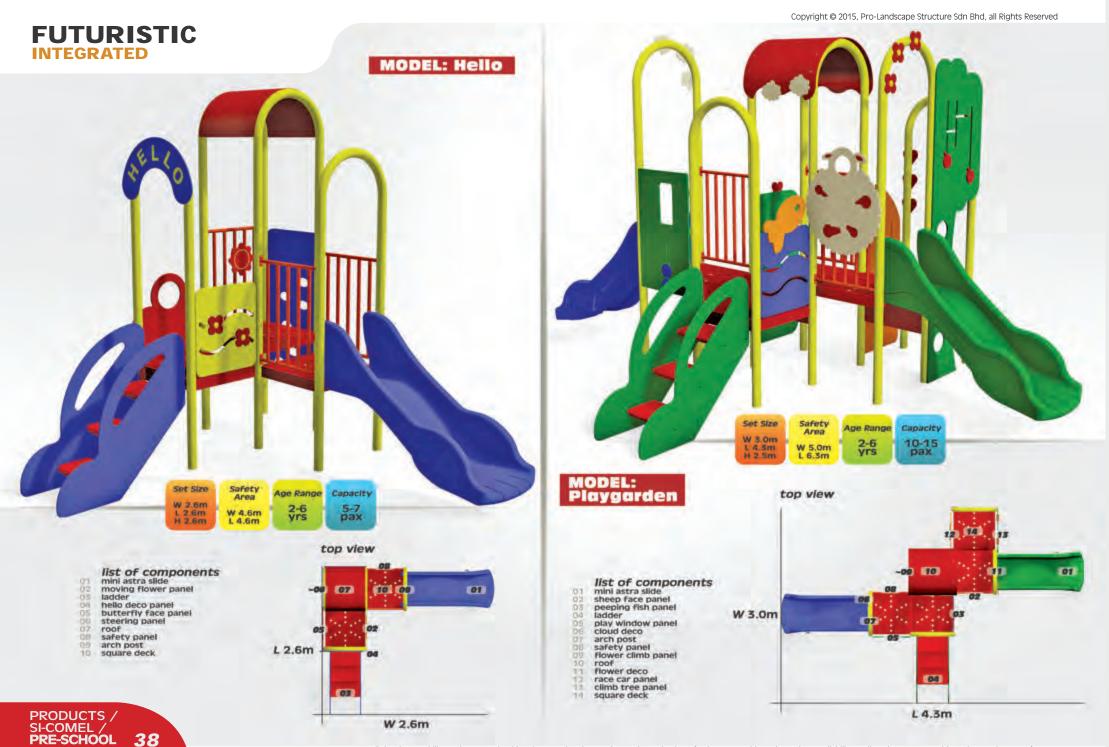

### **Playground Range**

- FUTURISTIC
- PRE-SCHOOL
- EVERGREEN
- EXCLUSIVE
- WATERPLAY
- INDOOR PLAYSET
- INDEPENDENT ITEMS

PRODUCTS / SI-COMEL

PRODUCTS / SI-COMEL / FUTURISTIC 30