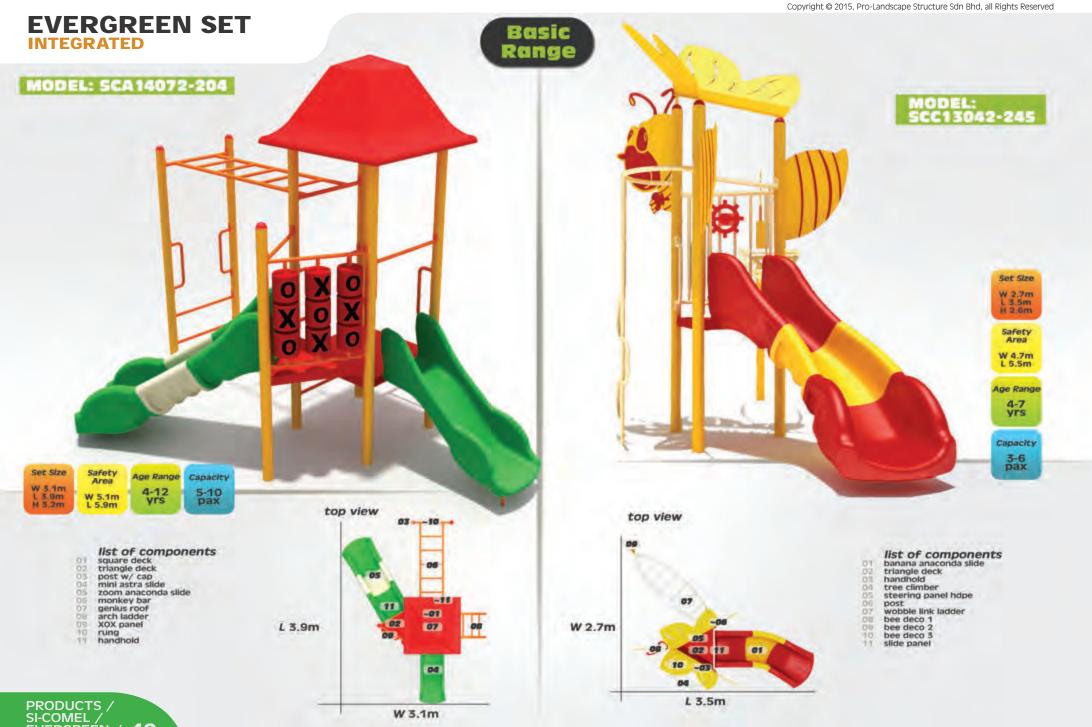

#### Copyright © 2015, Pro-Landscape Structure Sdn Bhd, all Rights Reserved

INTEGRATED

e

No, they don't come only in green. These sets are robust, simple and durable. You will never go wrong with any of our evergreen range.

4

EVERGREEN / 40 BASIC

41 EVERGREEN / BASIC

EVERGREÉN / 42

BASIC

.....

SI-COMEL EVERGREÉN / 44 MEDIUM

MEDIUM