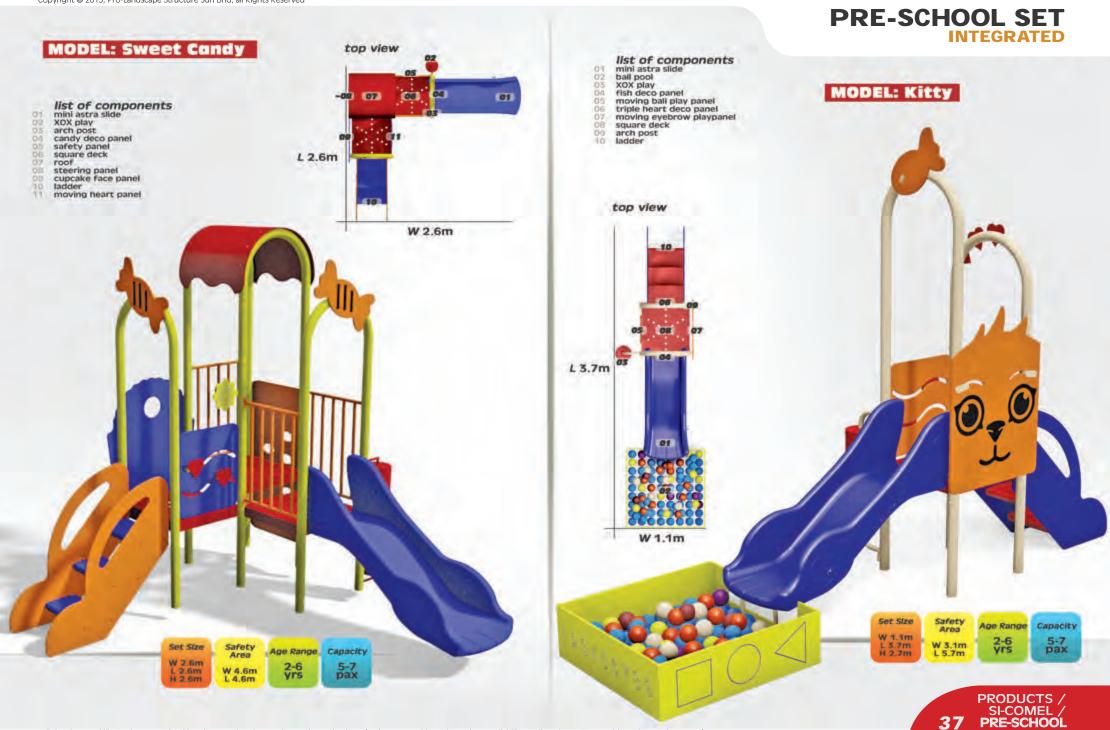

### **Playground Range**

- FUTURISTIC
- PRE-SCHOOL
- EVERGREEN
- EXCLUSIVE
- WATERPLAY
- INDOOR PLAYSET
- INDEPENDENT ITEMS

PRODUCTS / SI-COMEL

PRODUCTS / SI-COMEL / FUTURISTIC 30