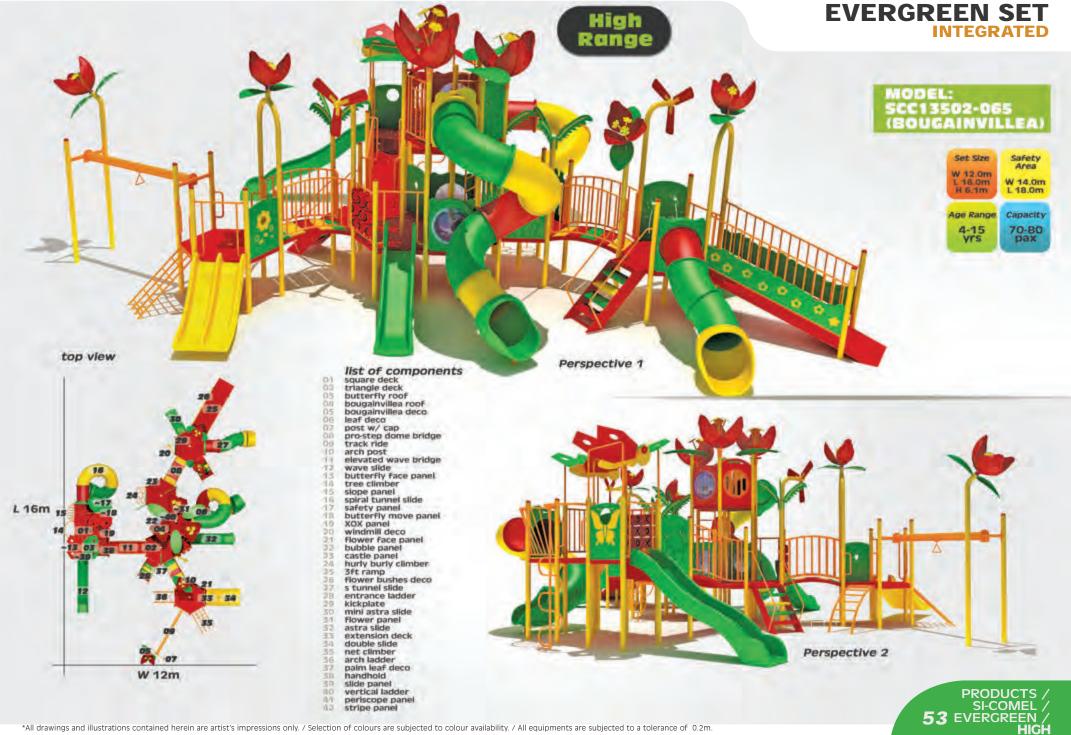

4

EVERGREEN / 40 BASIC

41 EVERGREEN / BASIC

EVERGREÉN / 42

BASIC

.....

SI-COMEL EVERGREÉN / 44 MEDIUM

MEDIUM