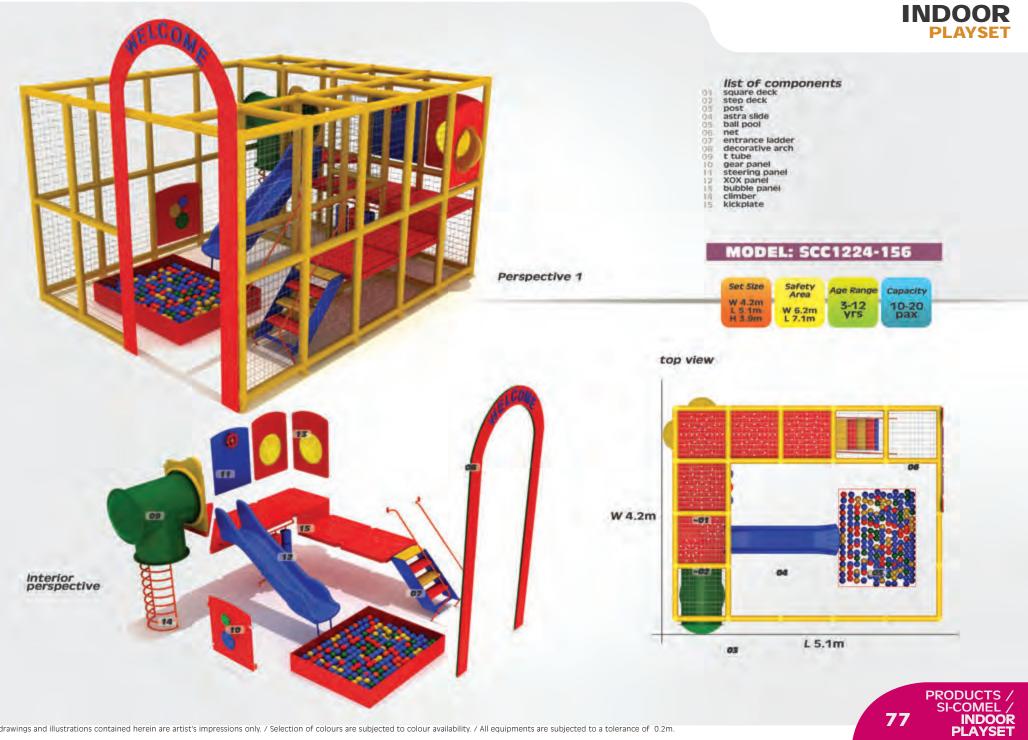

Perhaps the kids have had enough sunshine for the day, yet still bursting with energy. Our indoor playsets are designed for them with an added play value. Lots of interactions, building their sense of direction and space, and physical strength. Suitable for indoor parks, shopping malls and hospitals.

PRODUCTS / SI-COMEL / INDOOR PLAYSET 76