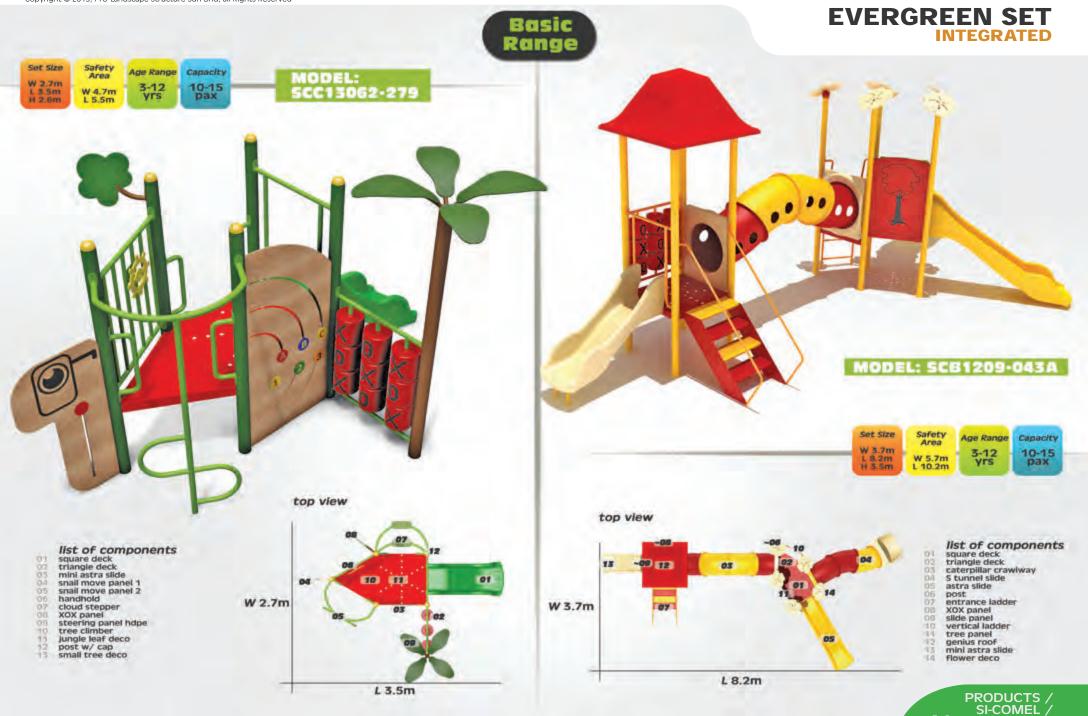

#### Copyright © 2015, Pro-Landscape Structure Sdn Bhd, all Rights Reserved

INTEGRATED

e

No, they don't come only in green. These sets are robust, simple and durable. You will never go wrong with any of our evergreen range.

4

EVERGREEN / 40 BASIC

41 EVERGREEN / BASIC

EVERGREÉN / 42

BASIC

.....

SI-COMEL EVERGREÉN / 44 MEDIUM

MEDIUM