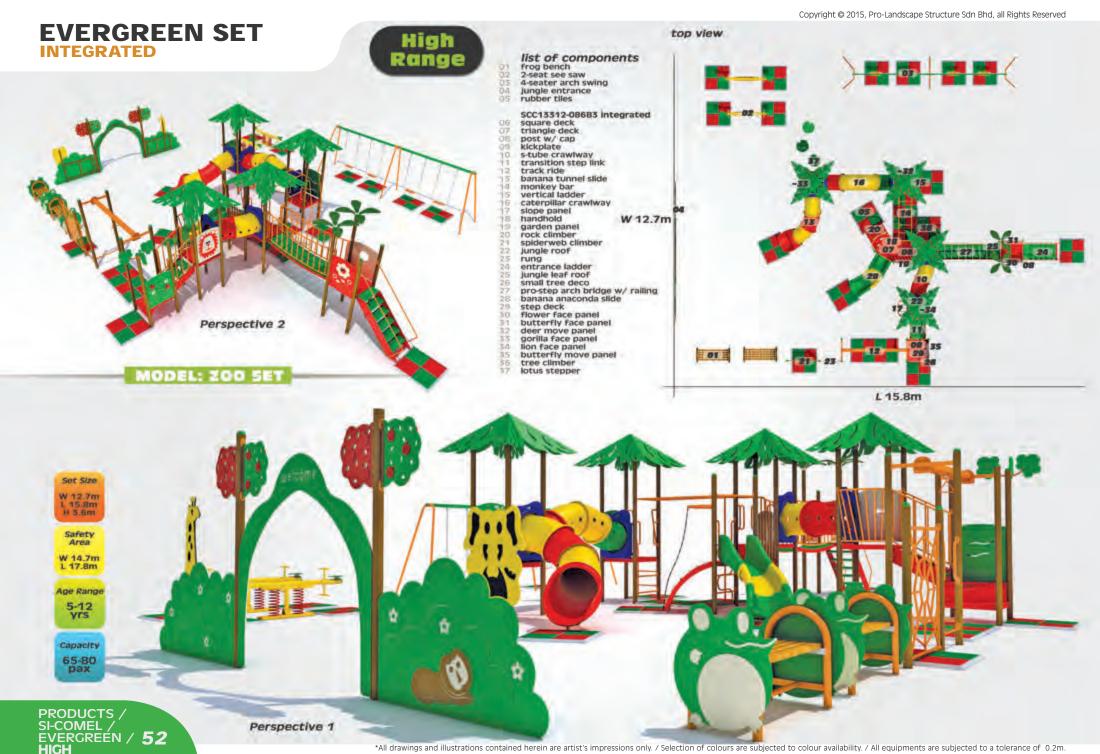

4

EVERGREEN / 40 BASIC

41 EVERGREEN / BASIC

EVERGREÉN / 42

BASIC

.....

SI-COMEL EVERGREÉN / 44 MEDIUM

MEDIUM