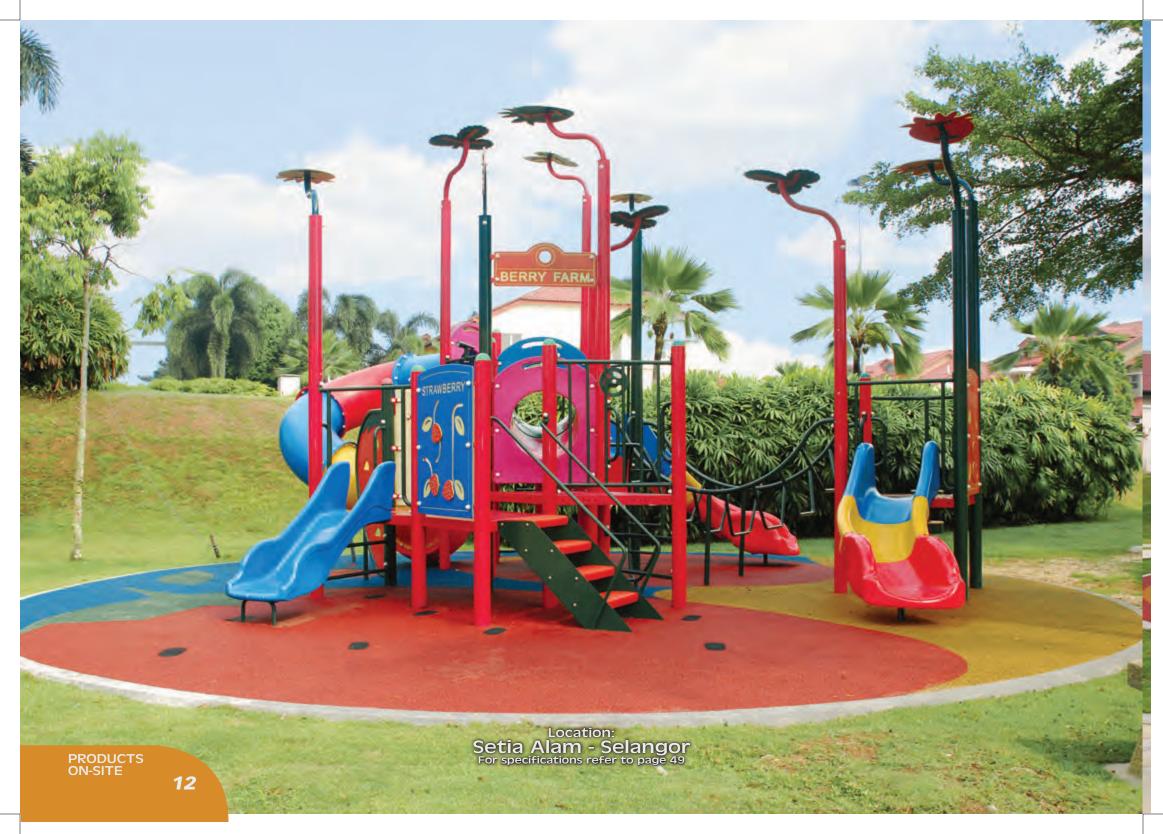

Location: Setia Alam - Selangor

-

FIRE ENGINE

2118

PRODUCTS ON-SITE

15

π

Location: District 21 - Putrajaya