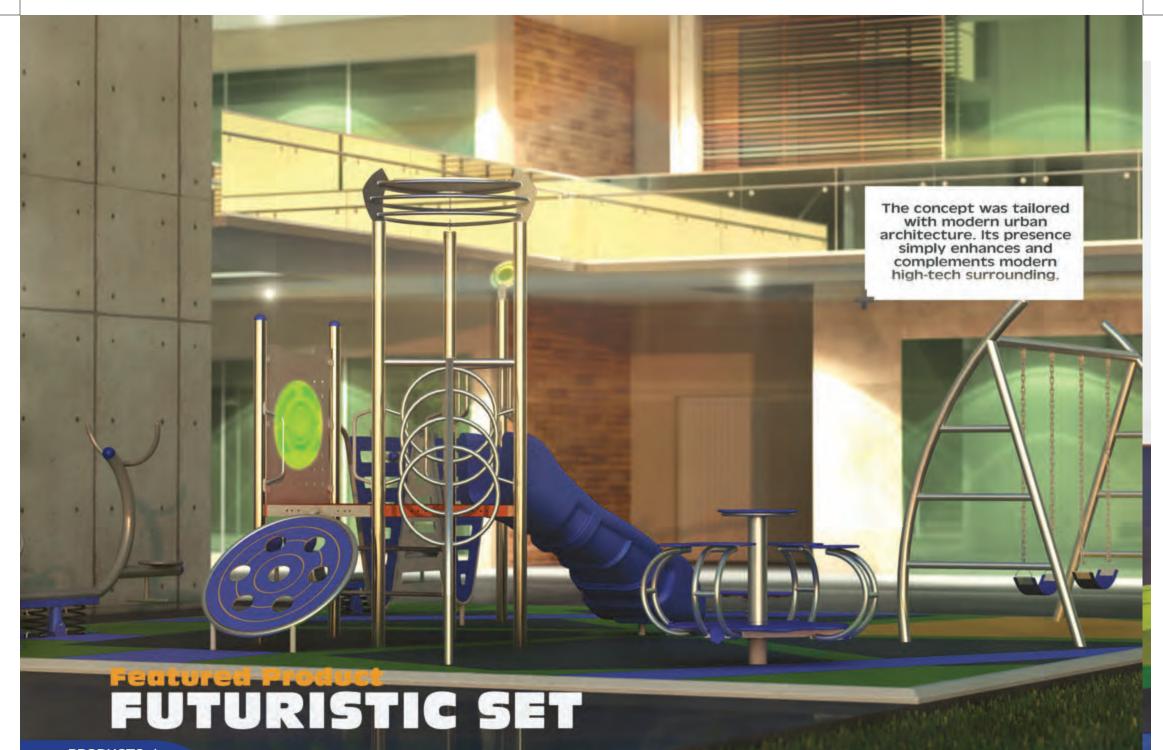

### FEATURES:

FUTURISTIC SET A leap into a new design direction

OUTDOOR FITNESS Not just new design. A better, sturdier, statuesque design

All Rights Reserved. The total or partial reproduction of this book by any means or process, including reprographics and computerization, and the distribution of copies by rental or public loan, are strictly prohibited, without the written authorization from Pro-landscape Structure Sdn Bhd, and is punishable to the full extent of the law.

### **Playground Range**

- FUTURISTIC
- PRE-SCHOOL
- EVERGREEN
- EXCLUSIVE
- WATERPLAY
- INDOOR PLAYSET
- INDEPENDENT ITEMS

PRODUCTS / SI-COMEL

PRODUCTS / SI-COMEL / FUTURISTIC 30