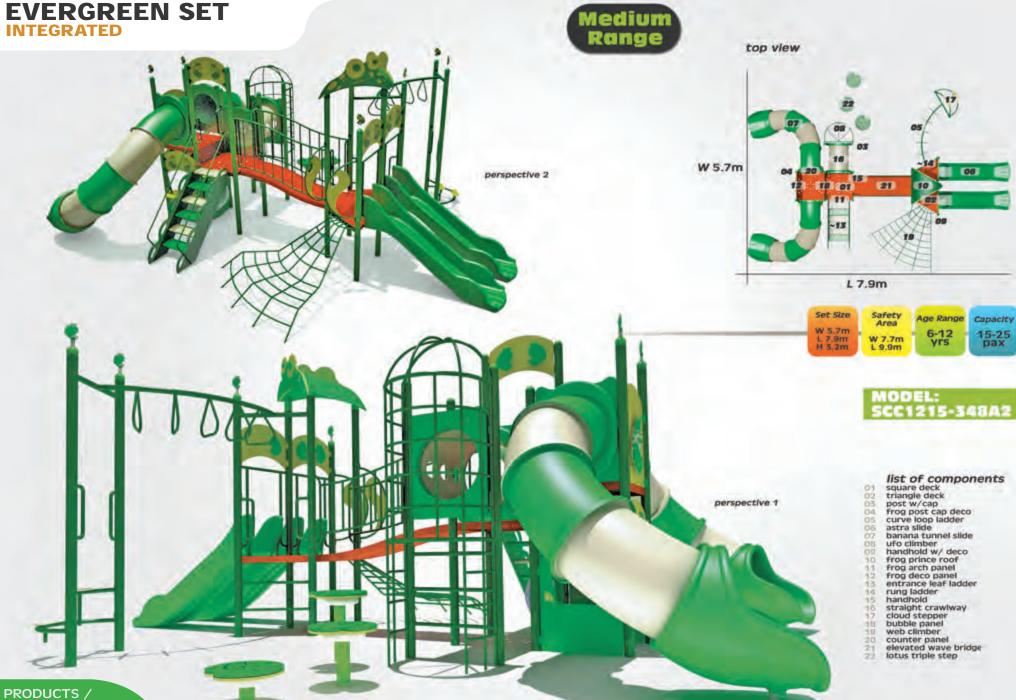

PRODUCTS / SI-COMEL / EVERGREEN / **46** MEDIUM

\*All drawings and illustrations contained herein are artist's impressions only. / Selection of colours are subjected to colour availability. / All equipments are subjected to a tolerance of 0.2m.

Copyright © 2015, Pro-Landscape Structure Sdn Bhd, all Rights Reserved

SI-COMEL EVERGREÉN / 48 MEDIUM

\*All drawings and illustrations contained herein are artist's impressions only. / Selection of colours are subjected to colour availability. / All equipments are subjected to a tolerance of 0.2m.