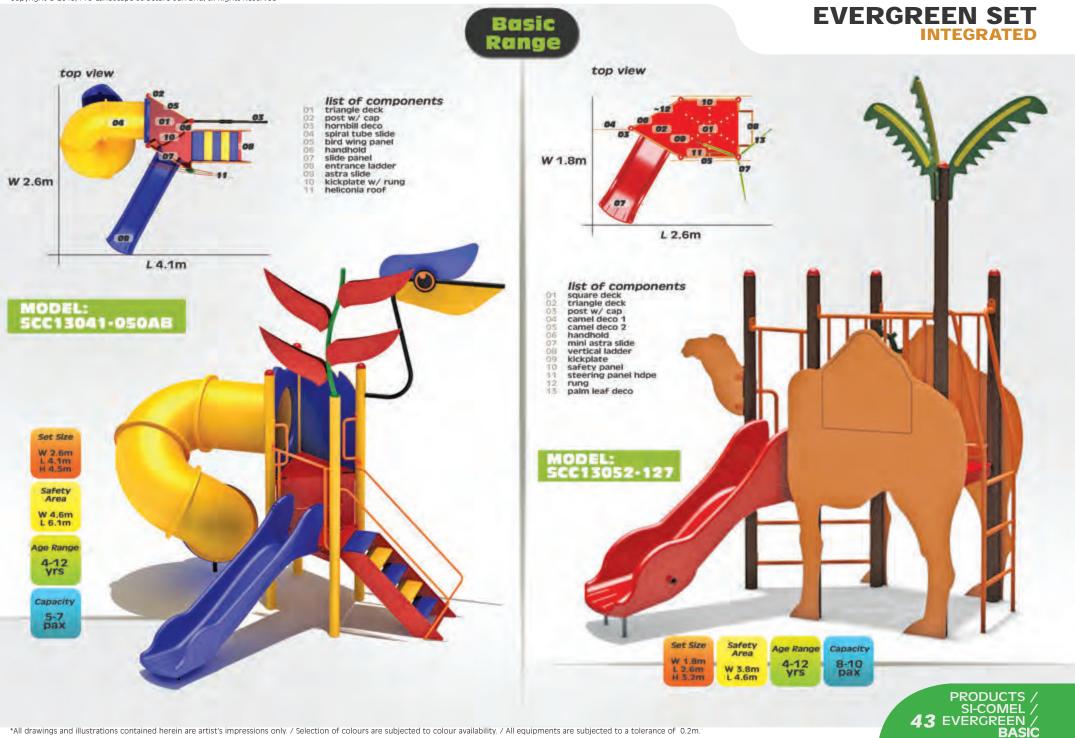

#### Copyright © 2015, Pro-Landscape Structure Sdn Bhd, all Rights Reserved

INTEGRATED

e

No, they don't come only in green. These sets are robust, simple and durable. You will never go wrong with any of our evergreen range.

4

EVERGREEN / 40 BASIC

41 EVERGREEN / BASIC

EVERGREÉN / 42

BASIC

.....

SI-COMEL EVERGREÉN / 44 MEDIUM

MEDIUM

PRODUCTS / SI-COMEL / EVERGREEN / **46** MEDIUM

\*All drawings and illustrations contained herein are artist's impressions only. / Selection of colours are subjected to colour availability. / All equipments are subjected to a tolerance of 0.2m.