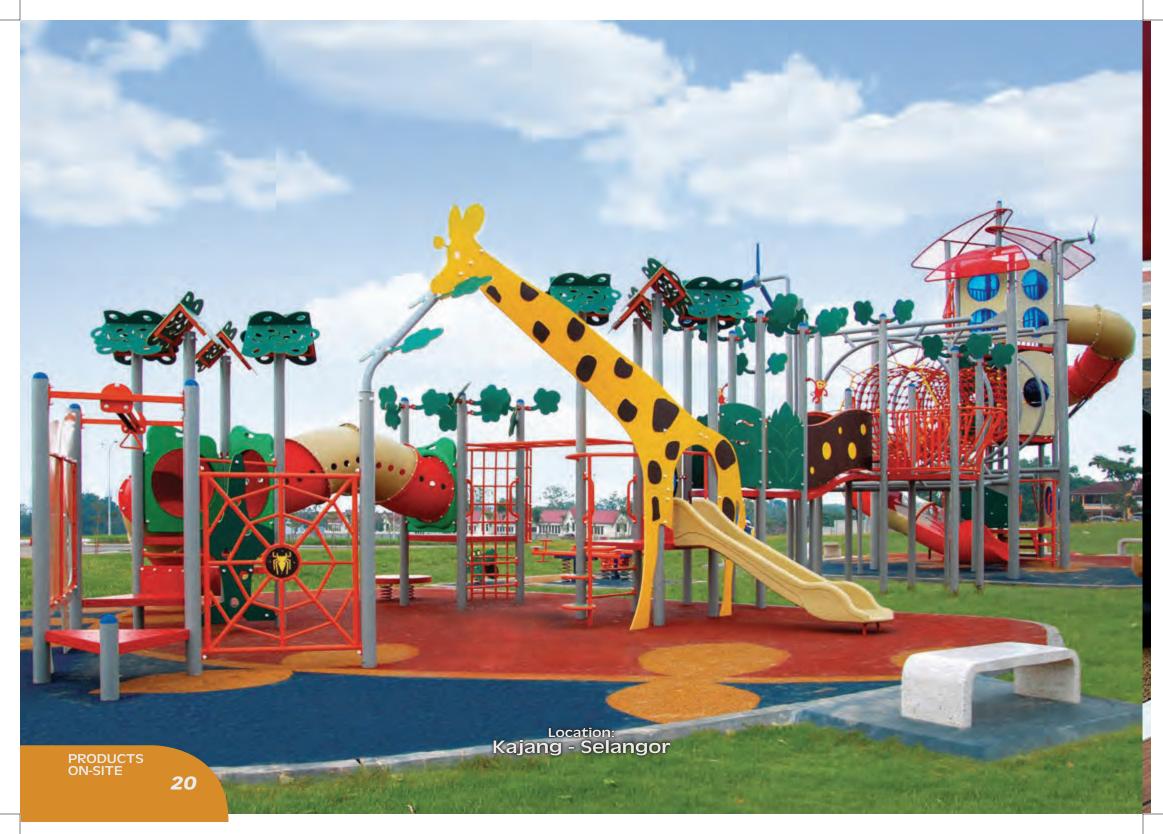

Location: Setia Alam - Selangor

-

FIRE ENGINE

2118

PRODUCTS ON-SITE

15

π

Location: District 21 - Putrajaya