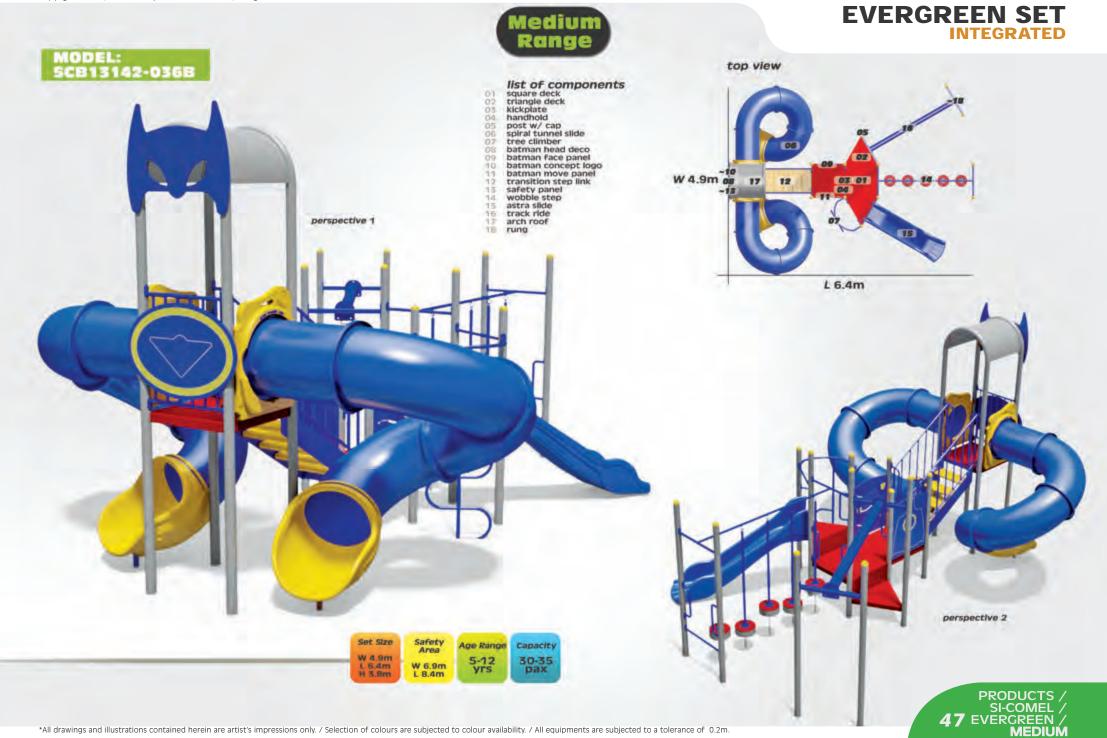

Copyright © 2015, Pro-Landscape Structure Sdn Bhd, all Rights Reserved

SI-COMEL EVERGREÉN / 48 MEDIUM

\*All drawings and illustrations contained herein are artist's impressions only. / Selection of colours are subjected to colour availability. / All equipments are subjected to a tolerance of 0.2m.

EVERGREEN / MODERN