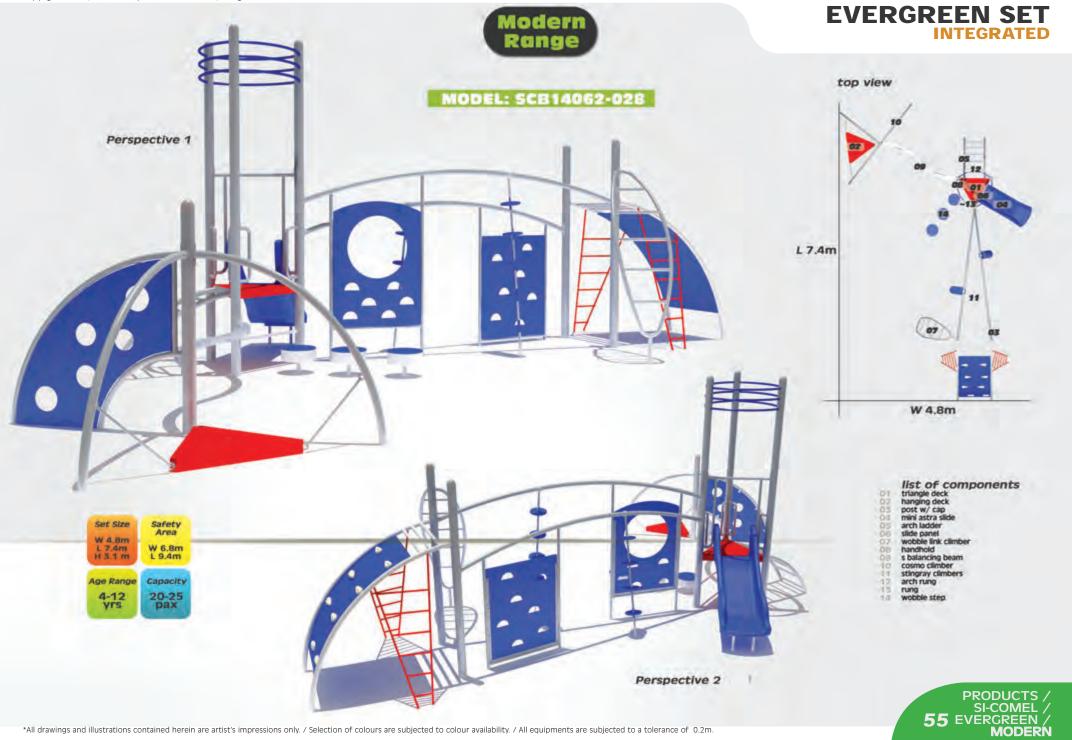

, Pro-Landscape Structure Sdn Bhd, all Rights Reserved





#### Copyright © 2015, Pro-Landscape Structure Sdn Bhd, all Rights Reserved



INTEGRATED



e









No, they don't come only in green. These sets are robust, simple and durable. You will never go wrong with any of our evergreen range.

4





EVERGREEN / 40 BASIC



41 EVERGREEN / BASIC



EVERGREÉN / 42

BASIC



.....



SI-COMEL EVERGREÉN / 44 MEDIUM



MEDIUM



PRODUCTS / SI-COMEL / EVERGREEN / **46** MEDIUM

\*All drawings and illustrations contained herein are artist's impressions only. / Selection of colours are subjected to colour availability. / All equipments are subjected to a tolerance of 0.2m.

Copyright © 2015, Pro-Landscape Structure Sdn Bhd, all Rights Reserved





SI-COMEL EVERGREÉN / 48 MEDIUM



















\*All drawings and illustrations contained herein are artist's impressions only. / Selection of colours are subjected to colour availability. / All equipments are subjected to a tolerance of 0.2m.

EVERGREEN / MODERN



# EXCLUSIVE DESIGN Playground Range

Are you one of those who ride the high wave, never go for safe, preset options?... We understand that. In fact, we support that idea. Hence, we present to you, our Exclusive designs and concepts that will set you apart from those who only choose to be average.

> PRODUCTS / SI-COMEL / **59 EXCLUSIVE**





100







#### **EXCLUSIVE SET** top view CONCEPTUAL 12 ~24 02 31 01 37 07 11 W 10.4m 17 10 20 30 37 03 18 27 FUN 04 30 MAZE 30 -2 L 10.6m list of components square deck triangle deck curved deck post w/ cap double slide -01 spi