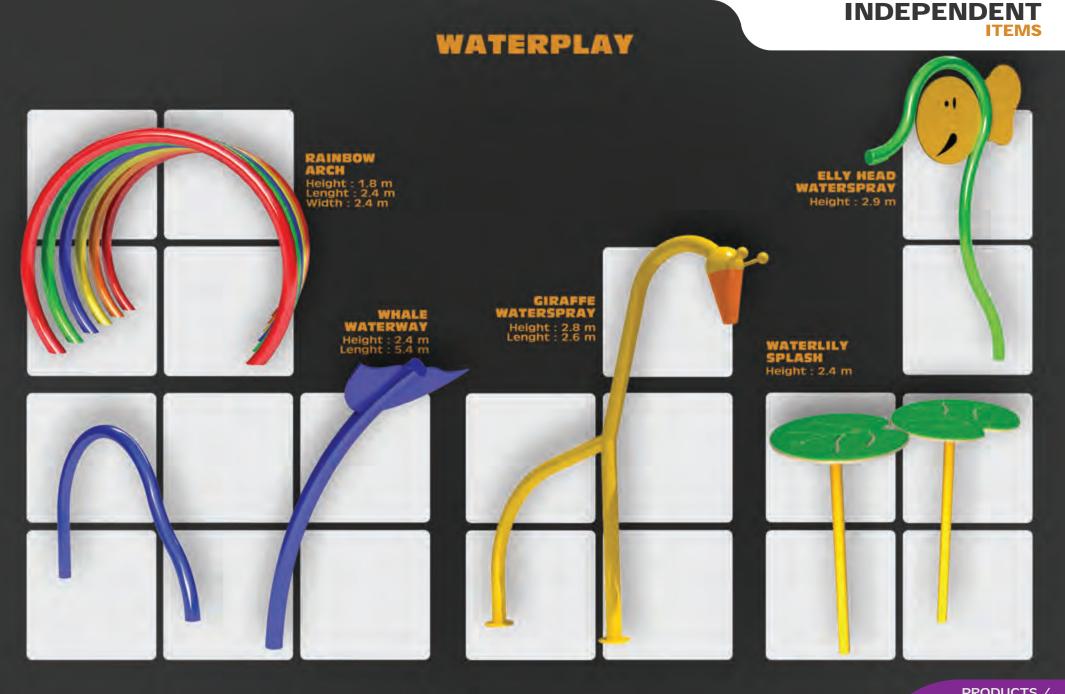

## WATERPLAY series

How about turning the fun meter up a notch? The amount of adventures, the thrill, and the spill, will provide the ultimate combination of guilt-free fun that no kid can resist. No kidding! To achieve maximum play value sometimes can be quite simple, just add water.

### ASSORTED

PRODUCTS / SI-COMEL / INDEPENDENT /**82** ASSORTED

PRODUCTS / SI-COMEL / 83INDEPENDENT / WATERPLAY