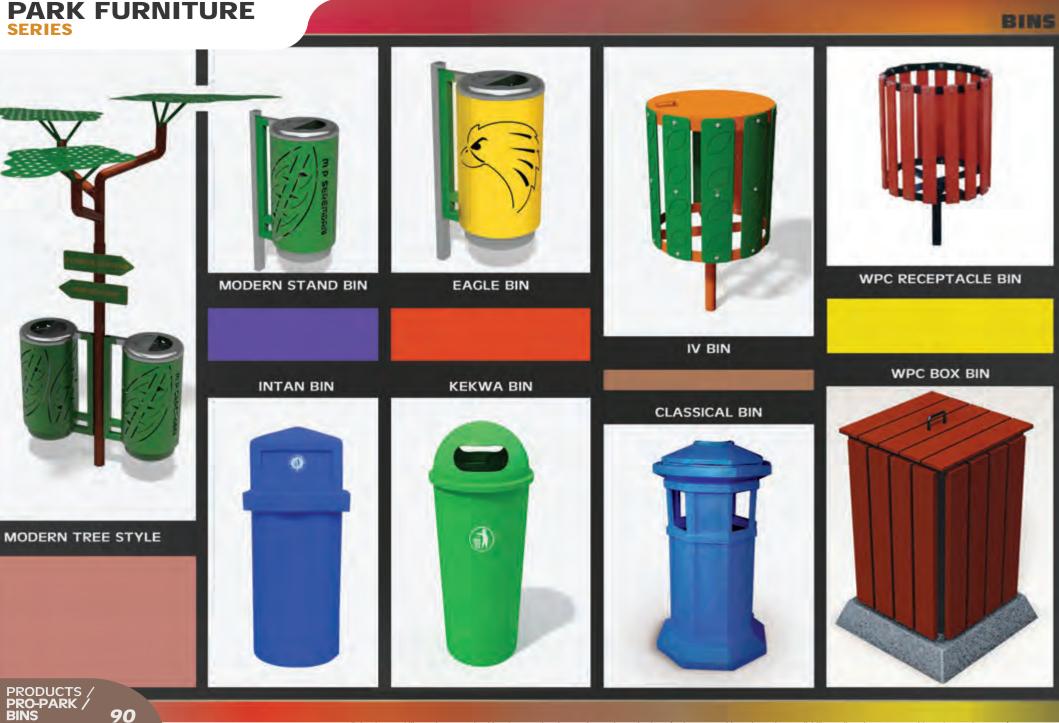

# **PARK FURNITURE** BENCHES SERIES PAIR LEAF BENCH **5 SMALL LEAF BENCH** PARK BENCH 581A FLORA BENCH SAUJANA BENCH HANANA BENCH MERCURY BENCH PRODUCTS / PRO-PARK / BENCHES CONCRETE BENCH W/ BACKREST SIMPLE BENCH **ARCH BENCH** COMB BENCH

\*All drawings and illustrations contained herein are artist's impressions only. / Selection of colours are subjected to colour availability. / All equipments are subjected to a tolerance of 0.2m.

89

**PARK FURNITURE** SERIES

90

Rest assured, the kids will remain intact after hours of playing. That's the safety part of our specially made impact absorbent flooring using soft epdm rubber. But the best part is, It beautifies with custom design of any pattern you like. Alternatively, simply lay on our pre-cut rubber tiles into checkered patterns of many colours. Both will be durable for years of hard trampling and scrubbing from kids feet.